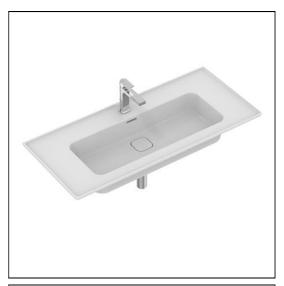

# Strada II 104cm Vanity Washbasin

## **ILLUSTRATED**

**E2384** Strada II 104cm vanity washbasin, 1 taphole with overflow

**E0157** Wall fixing set

A6327 Tonic II single lever one hole basin mixer without pop-up

waste

E0079 Trap 1¼" Contemporary metal bottle, 75mm seal