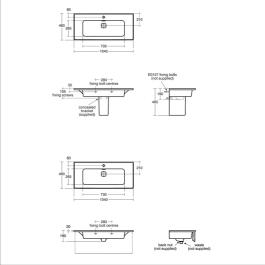

## **ILLUSTRATED PRODUCT DETAILS**

| Sizes          |                     | Finishes              |                          |  |
|----------------|---------------------|-----------------------|--------------------------|--|
| E2384          | d:460               | <b>E2384</b> W        | hite (01)                |  |
| Weights        |                     | F0457                 | outual / Nia Finiah      |  |
| E2384<br>E0157 | 23.50 KG<br>0.16 KG | E0157 No. (6          | eutral / No Finish<br>7) |  |
| A6327          | 1.44 KG             | A6327 Ch              | rome (AA)                |  |
| E0079          | 1.45 KG             |                       |                          |  |
| Materials      |                     | <b>E0079</b> Ch       | rome (AA)                |  |
| E2384          | Fine Fireclay       |                       |                          |  |
| E0157          | Metal               | Flow rates            |                          |  |
| A6327          | Chrome Plated Metal | <b>A6327</b> 5 Litres | per minute @ 3           |  |
| E0079          | Chrome Plated Metal |                       | bar pressure             |  |
|                |                     | Designer              |                          |  |