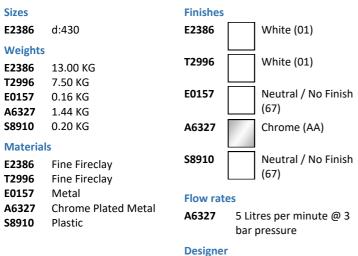

## ILLUSTRATED

| E2386 | Strada II 50cm washbasin, 1 taphole with overflow                                   |
|-------|-------------------------------------------------------------------------------------|
| T2996 | Strada II semi pedestal                                                             |
| E0157 | Wall fixing set                                                                     |
| A6327 | Tonic II single lever one hole basin mixer without pop-up waste                     |
| S8910 | Trap 1 <sup>1</sup> / <sup>11</sup> plastic bottle, 75mm seal, multi-purpose outlet |

### OPTIONS

| T8546 | Square ceramic waste cover (to be used with a free flow waste) |
|-------|----------------------------------------------------------------|
| E0079 | Trap 1¼" Contemporary metal bottle, 75mm seal                  |
| T4299 | Strada II 500mm wall hung washbasin unit with 2 drawers        |