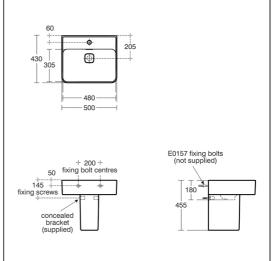

## ILLUSTRATED

| E2386 | Strada II 50cm washbasin, 1 taphole with overflow                                   |
|-------|-------------------------------------------------------------------------------------|
| T2996 | Strada II semi pedestal                                                             |
| E0157 | Wall fixing set                                                                     |
| A6327 | Tonic II single lever one hole basin mixer without pop-up waste                     |
| S8910 | Trap 1 <sup>1</sup> / <sup>11</sup> plastic bottle, 75mm seal, multi-purpose outlet |

#### **Special Notes**

Washbasin wall mounted using E0157 wall fixing set. When fitted to furniture washbasin must be secured to wall with the E0157 wall fixing set.