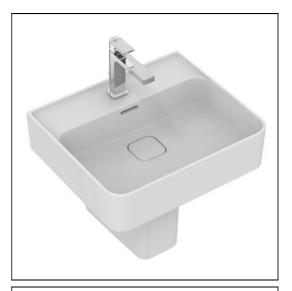

## ILLUSTRATED

| E2386 | Strada II 50cm washbasin, 1 taphole with overflow                                   |
|-------|-------------------------------------------------------------------------------------|
| T2996 | Strada II semi pedestal                                                             |
| E0157 | Wall fixing set                                                                     |
| A6327 | Tonic II single lever one hole basin mixer without pop-up waste                     |
| S8910 | Trap 1 <sup>1</sup> / <sup>11</sup> plastic bottle, 75mm seal, multi-purpose outlet |