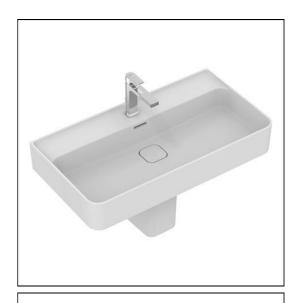

## **ILLUSTRATED**

**E2388** Strada II 80cm washbasin, 1 taphole with overflow

T2996 Strada II semi pedestal

**E0157** Wall fixing set

A6327 Tonic II single lever one hole basin mixer without pop-up

waste

**S8910** Trap 1¼" plastic bottle, 75mm seal, multi-purpose outlet

#### **ILLUSTRATED PRODUCT DETAILS**

| Sizes                                                      |                                                                         | Finishes                        |                                                                             |
|------------------------------------------------------------|-------------------------------------------------------------------------|---------------------------------|-----------------------------------------------------------------------------|
| E2388                                                      | d:430                                                                   | E2388                           | White (01)                                                                  |
| Weights E2388 T2996 E0157 A6327 S8910 Material E2388 T2996 | 20.00 KG 7.50 KG 0.16 KG 1.44 KG 0.20 KG  S Fine Fireclay Fine Fireclay | T2996 [ E0157 [ A6327 [ S8910 [ | White (01)  Neutral / No Finish (67)  Chrome (AA)  Neutral / No Finish (67) |
| E0157<br>A6327<br>S8910                                    | Metal<br>Chrome Plated Metal<br>Plastic                                 | Flow rate A6327 Designer        | s<br>5 Litres per minute @ 3<br>bar pressure                                |