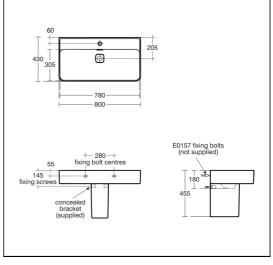

#### **ILLUSTRATED PRODUCT DETAILS**

| Sizes                                                      |                                                                         | Finishes                        |                                                                             |
|------------------------------------------------------------|-------------------------------------------------------------------------|---------------------------------|-----------------------------------------------------------------------------|
| E2388                                                      | d:430                                                                   | E2388                           | White (01)                                                                  |
| Weights E2388 T2996 E0157 A6327 S8910 Material E2388 T2996 | 20.00 KG 7.50 KG 0.16 KG 1.44 KG 0.20 KG  S Fine Fireclay Fine Fireclay | T2996 [ E0157 [ A6327 [ S8910 [ | White (01)  Neutral / No Finish (67)  Chrome (AA)  Neutral / No Finish (67) |
| E0157<br>A6327<br>S8910                                    | Metal<br>Chrome Plated Metal<br>Plastic                                 | Flow rate A6327 Designer        | s<br>5 Litres per minute @ 3<br>bar pressure                                |

#### **Special Notes**

Washbasin wall mounted using E0157 wall fixing set. When fitted to furniture washbasin must be secured to wall with the E0157 wall fixing set.

Robin Levien, RDI