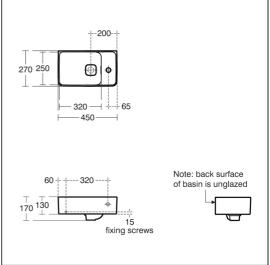

#### **Special Notes**

Washbasin wall mounted using the fixation provided. When used with furniture also fix to wall using the fixation set provided.