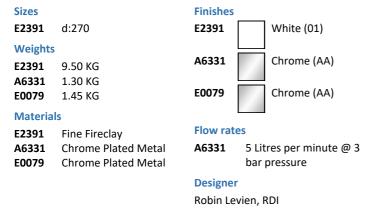

## **ILLUSTRATED**

**E2391** Strada II 45cm handrinse basin, 1 taphole with overflow

right hand

A6331 Tonic II single lever one hole small basin mixer without

pop-up waste

**E0079** Trap 1¼" Contemporary metal bottle, 75mm seal