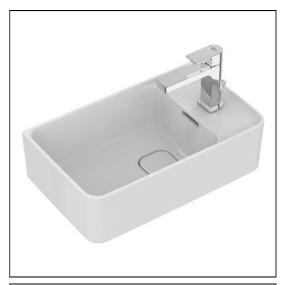

## **ILLUSTRATED**

**E2391** Strada II 45cm handrinse basin, 1 taphole with overflow

right hand

A6331 Tonic II single lever one hole small basin mixer without

pop-up waste

**E0079** Trap 1¼" Contemporary metal bottle, 75mm seal