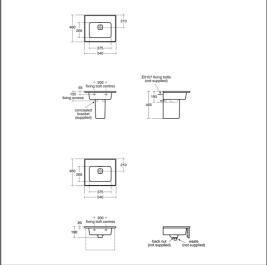

### **ILLUSTRATED PRODUCT DETAILS**

| Sizes<br>E2393          | d:460                                      | Finishes<br>E2393 | White (01)                              |
|-------------------------|--------------------------------------------|-------------------|-----------------------------------------|
| Weights                 | 14.50 KG                                   | A5948             | Unfinished (NU)                         |
| A5948<br>E0157<br>A6335 | 1.26 KG<br>0.16 KG<br>1.78 KG              | E0157             | Neutral / No Finish (67)                |
| E0079<br>Materia        | 1.45 KG                                    | A6335             | Chrome (AA)                             |
| E2393<br>E0157          | Fine Fireclay  Metal                       | E0079             | Chrome (AA)                             |
|                         | Chrome Plated Metal<br>Chrome Plated Metal | Flow rate         | 5 Litres per minute @ 3<br>bar pressure |
|                         |                                            | Designer          |                                         |

## **Special Notes**

Washbasin wall mounted using E0157 wall fixing set. When fitted to furniture washbasin must be secured to wall with the E0157 wall fixing set.

Robin Levien, RDI