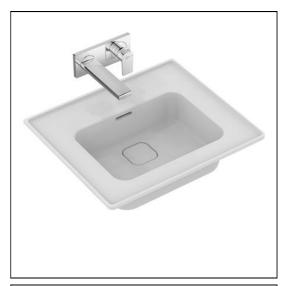

# Strada II 54cm Vanity Washbasin

## **ILLUSTRATED**

**E2393** Strada II 54cm vanity washbasin, no taphole with overflow

A5948 Built-in basin mixer kit 1, horizontal

**E0157** Wall fixing set

A6335 Tonic II single lever wall mounted basin mixer with 255mm

spout

**E0079** Trap 1¼" Contemporary metal bottle, 75mm seal

### **ILLUSTRATED PRODUCT DETAILS**

| Sizes<br>E2393          | d:460                                      | Finishes<br>E2393 | White (01)                              |
|-------------------------|--------------------------------------------|-------------------|-----------------------------------------|
| Weights                 | 14.50 KG                                   | A5948             | Unfinished (NU)                         |
| A5948<br>E0157<br>A6335 | 1.26 KG<br>0.16 KG<br>1.78 KG              | E0157             | Neutral / No Finish (67)                |
| E0079<br>Materia        | 1.45 KG                                    | A6335             | Chrome (AA)                             |
| E2393<br>E0157          | Fine Fireclay  Metal                       | E0079             | Chrome (AA)                             |
|                         | Chrome Plated Metal<br>Chrome Plated Metal | Flow rate         | 5 Litres per minute @ 3<br>bar pressure |
|                         |                                            | Designer          |                                         |