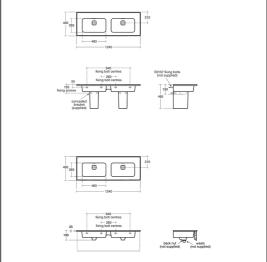

### **ILLUSTRATED PRODUCT DETAILS**

| Sizes                                                                             |                                                                 | Finishes                                                                                                                                                 |
|-----------------------------------------------------------------------------------|-----------------------------------------------------------------|----------------------------------------------------------------------------------------------------------------------------------------------------------|
| E2397                                                                             | d:460                                                           | <b>E2397</b> White (01)                                                                                                                                  |
| Weights E2397 A5948 T8546 E0157 A6335 E0079 Materia E2397 T8546 E0157 A6335 E0079 | 32.50 KG<br>1.26 KG<br>0.21 KG<br>0.16 KG<br>1.78 KG<br>1.45 KG | A5948 Unfinished (NU)  T8546 White (01)  E0157 Neutral / No Finish (67)  A6335 Chrome (AA)  E0079 Chrome (AA)  Flow rates  A6335 5 Litres per minute @ 3 |
|                                                                                   |                                                                 | bar pressure                                                                                                                                             |
|                                                                                   |                                                                 | Designer                                                                                                                                                 |
|                                                                                   |                                                                 | Robin Levien, RDI                                                                                                                                        |