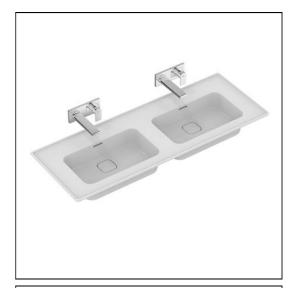

## Strada II 124cm Vanity Washbasin

# ILLUSTRATED E2397 Strada II 124cm vanity washbasin, no taphole with overflow A5948 Built-in basin mixer kit 1, horizontal T8546 Square ceramic waste cover (to be used with a free flow waste) E0157 Wall fixing set A6335 Tonic II single lever wall mounted basin mixer with 255mm spout E0079 Trap 1¼" Contemporary metal bottle, 75mm seal

# Strada II 124cm Vanity Washbasin

Washbasin wall mounted using E0157 wall fixing set. When fitted to furniture washbasin must be secured to wall with the E0157 wall fixing set.

Basin comes with a chrome waste. Ceramic covers as pictured are sold separately.