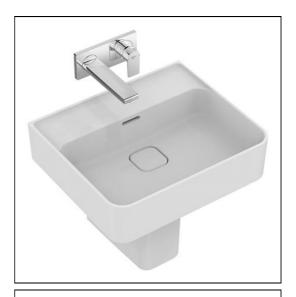

# Strada II 50cm Washbasin

## **ILLUSTRATED**

| E2398 | Strada II 50cm washbasin, no taphole with overflow        |
|-------|-----------------------------------------------------------|
| A5948 | Built-in basin mixer kit 1, horizontal                    |
| T2996 | Strada II semi pedestal                                   |
| E0157 | Wall fixing set                                           |
| A6335 | Tonic II single lever wall mounted basin mixer with 255mm |
|       | spout                                                     |

#### **ILLUSTRATED PRODUCT DETAILS**

| Sizes          |                        | Finishes   |                         |
|----------------|------------------------|------------|-------------------------|
| E2398          | d:430                  | E2398      | White (01)              |
| Weights        |                        |            |                         |
| E2398          | 13.00 KG               | A5948      | Unfinished (NU)         |
| A5948          | 1.26 KG                | T2996      | White (01)              |
| T2996<br>E0157 | 7.50 KG<br>0.16 KG     |            |                         |
| A6335          | 1.78 KG                | E0157      | Neutral / No Finish     |
| S8910          | 0.20 KG                |            | (67)                    |
| Materials      |                        | A6335      | Chrome (AA)             |
| E2398          | Fine Fireclay          | S8910      | Neutral / No Finish     |
| T2996<br>E0157 | Fine Fireclay<br>Metal | 30310      | (67)                    |
| A6335          | Chrome Plated Metal    | Flow rates |                         |
| S8910          | Plastic                | A6335      | 5 Litres per minute @ 3 |
|                |                        |            | bar pressure            |
|                |                        | Designer   |                         |
|                | Robin Levien, RDI      |            |                         |