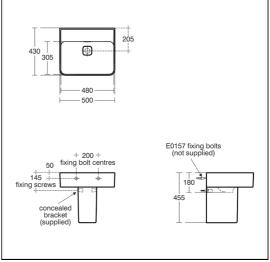

# Strada II 50cm Washbasin

#### **ILLUSTRATED PRODUCT DETAILS**

| Sizes          |                        | Finishes   |                         |
|----------------|------------------------|------------|-------------------------|
| E2398          | d:430                  | E2398      | White (01)              |
| Weights        |                        |            |                         |
| E2398          | 13.00 KG               | A5948      | Unfinished (NU)         |
| A5948          | 1.26 KG                | T2996      | White (01)              |
| T2996<br>E0157 | 7.50 KG<br>0.16 KG     |            |                         |
| A6335          | 1.78 KG                | E0157      | Neutral / No Finish     |
| S8910          | 0.20 KG                |            | (67)                    |
| Materials      |                        | A6335      | Chrome (AA)             |
| E2398          | Fine Fireclay          | S8910      | Neutral / No Finish     |
| T2996<br>E0157 | Fine Fireclay<br>Metal | 30310      | (67)                    |
| A6335          | Chrome Plated Metal    | Flow rates |                         |
| S8910          | Plastic                | A6335      | 5 Litres per minute @ 3 |
|                |                        |            | bar pressure            |
|                |                        | Designer   |                         |
|                | Robin Levien, RDI      |            |                         |

#### **Special Notes**

Washbasin wall mounted using E0157 wall fixing set. When fitted to furniture washbasin must be secured to wall with the E0157 wall fixing set.