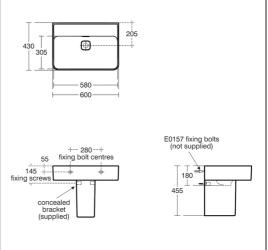

# ILLUSTRATED PRODUCT DETAILS

| Sizes                                                |                                                      | Finishes                |                                                |
|------------------------------------------------------|------------------------------------------------------|-------------------------|------------------------------------------------|
| E2399                                                | d:430                                                | E2399                   | White (01)                                     |
| Weights<br>E2399<br>A5948<br>T2996<br>E0157<br>A6335 | 15.00 KG<br>1.26 KG<br>7.50 KG<br>0.16 KG<br>1.78 KG | A5948<br>T2996<br>E0157 | Unfinished (NU) White (01) Neutral / No Finish |
| S8910<br>Material                                    | 0.20 KG                                              | A6335                   | (67)                                           |
| E2399<br>T2996<br>E0157                              | s<br>Fine Fireclay<br>Fine Fireclay<br>Metal         | \$8910                  | Neutral / No Finish<br>(67)                    |
| A6335<br>S8910                                       | Chrome Plated Metal<br>Plastic                       | Flow rat<br>A6335       | es<br>5 Litres per minute @ 3<br>bar pressure  |

#### **Special Notes**

Washbasin wall mounted using E0157 wall fixing set. When fitted to furniture washbasin must be secured to wall with the E0157 wall fixing set.

E: info@idealspec.co.uk | T: 0870 122 8822 | F: 0870 122 8282 | www.idealspec.co.uk