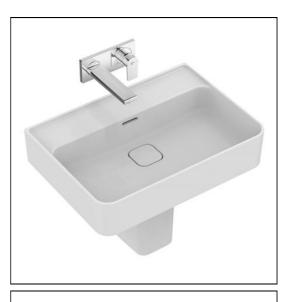

# Strada II 60cm Washbasin

## ILLUSTRATED

| E2399 | Strada II 60cm washbasin, no taphole with overflow                    |
|-------|-----------------------------------------------------------------------|
| A5948 | Built-in basin mixer kit 1, horizontal                                |
| T2996 | Strada II semi pedestal                                               |
| E0157 | Wall fixing set                                                       |
| A6335 | Tonic II single lever wall mounted basin mixer with 255mm spout       |
| S8910 | Trap 1 <sup>4</sup> " plastic bottle, 75mm seal, multi-purpose outlet |