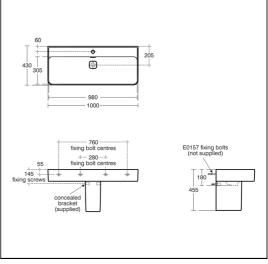

#### **ILLUSTRATED PRODUCT DETAILS**

| Sizes<br>E2402            | d:430                                   | Finishes<br>E2402                                      | White (01)                      |
|---------------------------|-----------------------------------------|--------------------------------------------------------|---------------------------------|
| Weights<br>E2402<br>A5948 | 22.00 KG<br>1.26 KG                     | A5948                                                  | Unfinished (NU)                 |
| T2996<br>E0157<br>A6335   | 7.50 KG<br>0.16 KG<br>1.78 KG           | T2996<br>E0157                                         | White (01)  Neutral / No Finish |
| \$8910                    |                                         | A6335                                                  | (67) Chrome (AA)                |
| E2402<br>T2996<br>E0157   | Fine Fireclay<br>Fine Fireclay<br>Metal | \$8910                                                 | Neutral / No Finish<br>(67)     |
| A6335<br>S8910            | Chrome Plated Metal<br>Plastic          | Flow rates  A6335 5 Litres per minute @ 3 bar pressure |                                 |
|                           |                                         | <b>Designe</b><br>Robin Le                             | r<br>vien, RDI                  |

#### **Special Notes**

Washbasin wall mounted using E0157 wall fixing set. When fitted to furniture washbasin must be secured to wall with the E0157 wall fixing set.