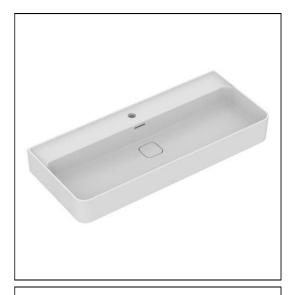

# Strada II 100cm Washbasin

## **ILLUSTRATED**

| E2402 | Strada II 100cm washbasin, no taphole with overflow       |  |  |  |
|-------|-----------------------------------------------------------|--|--|--|
| A5948 | Built-in basin mixer kit 1, horizontal                    |  |  |  |
| T2996 | Strada II semi pedestal                                   |  |  |  |
| E0157 | Wall fixing set                                           |  |  |  |
| A6335 | Tonic II single lever wall mounted basin mixer with 255mm |  |  |  |
|       | spout                                                     |  |  |  |

#### **ILLUSTRATED PRODUCT DETAILS**

| Sizes<br>E2402            | d:430                                   | Finishes<br>E2402                                      | White (01)                      |
|---------------------------|-----------------------------------------|--------------------------------------------------------|---------------------------------|
| Weights<br>E2402<br>A5948 | 22.00 KG<br>1.26 KG                     | A5948                                                  | Unfinished (NU)                 |
| T2996<br>E0157<br>A6335   | 7.50 KG<br>0.16 KG<br>1.78 KG           | T2996<br>E0157                                         | White (01)  Neutral / No Finish |
| \$8910                    |                                         | A6335                                                  | (67) Chrome (AA)                |
| E2402<br>T2996<br>E0157   | Fine Fireclay<br>Fine Fireclay<br>Metal | \$8910                                                 | Neutral / No Finish<br>(67)     |
| A6335<br>S8910            | Chrome Plated Metal<br>Plastic          | Flow rates  A6335 5 Litres per minute @ 3 bar pressure |                                 |
|                           |                                         | <b>Designe</b><br>Robin Le                             | r<br>vien, RDI                  |