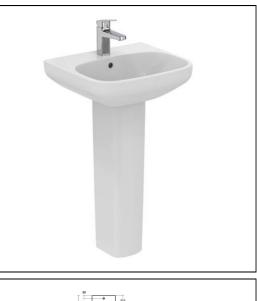

# i.life A 50cm Washbasin

## **ILLUSTRATED**

| E2459 | i.life A 50cm washbasin, 1 taphole                       |  |
|-------|----------------------------------------------------------|--|
| E2468 | i.life A full pedestall                                  |  |
| E0157 | Wall fixing set                                          |  |
| BD246 | Ceraplan single lever basin mixer, with click waste      |  |
| S8910 | Trap 1¼" plastic bottle, 75mm seal, multi-purpose outlet |  |