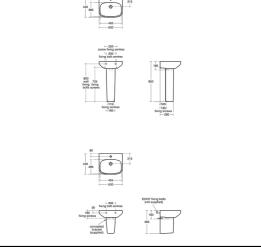

## **ILLUSTRATED PRODUCT DETAILS**

| Sizes                                       |                                            | Finishes                                                    |
|---------------------------------------------|--------------------------------------------|-------------------------------------------------------------|
| E2459                                       | w:500 x d:440                              | E2459 White (01)                                            |
| Weights<br>E2459<br>E2468<br>E0157<br>BD246 | 14.70 KG<br>11.74 KG<br>0.16 KG<br>1.77 KG | E2468 White (01)<br>E0157 Neutral / No Finish<br>(67)       |
| S8910                                       | 0.20 KG                                    | BD246 Chrome (AA)                                           |
| Materia<br>E2459<br>E2468                   | ls<br>Vitreous China<br>Vitreous China     | <b>S8910</b> Neutral / No Finish (67)                       |
| BD246 Ch                                    | Metal<br>Chrome Plated Brass<br>Plastic    | Flow rates<br>BD246 5 Litres per minute @ 3<br>bar pressure |
|                                             |                                            | Designer                                                    |