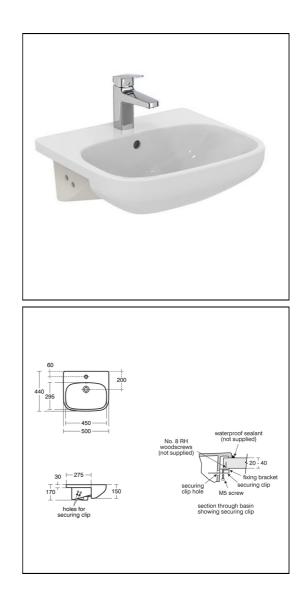

## **ILLUSTRATED PRODUCT DETAILS**

| Sizes                                         |                                | Finishes                                               |
|-----------------------------------------------|--------------------------------|--------------------------------------------------------|
| E2467                                         | w:500 x d:440                  | E2467 White (01)                                       |
| Weights<br>BD246<br>S8910<br>Materia<br>E2467 | 1.77 KG<br>0.20 KG             | BD246 Chrome (AA)<br>S8910 Neutral / No Finish<br>(67) |
| BD246<br>S8910                                | Chrome Plated Brass<br>Plastic | Capacity<br>E2467 4.4 litres                           |
|                                               |                                | Flow rates                                             |
|                                               |                                | BD246 5 Litres per minute @ 3<br>bar pressure          |
|                                               |                                | Designer                                               |
|                                               |                                | Palomba Serafini Associati                             |

## **Special Notes**

Washbasin fixed to countertop with securing clips provided. Joint sealed with waterproof sealant (not supplied).