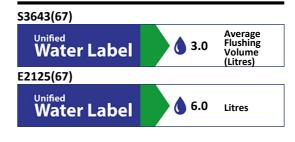

### **OPTIONS**

| S3643 | Conceala 2 4.5/3 or 4/2.6 litre cistern, dual flush valve, side supply, internal overflow, alternative height plastic flushbends, no flushplate/button |
|-------|--------------------------------------------------------------------------------------------------------------------------------------------------------|
| E2125 | Conceala 2 concealed cistern universal height, side inlet cistern - pneumatic dual flush valve - no flushplate - 6/4 litre flush                       |
| T4530 | i.life A toilet seat and cover                                                                                                                         |
| T4812 | i.life A toilet seat and cover, slim                                                                                                                   |
| T4813 | Ideal Standard i.life A toilet seat and cover, slim, slow close                                                                                        |
| S4399 | Contemporary flush plate dual flush for Conceala 2 cisterns                                                                                            |
| S4300 | Panekta outlet connector to convert horizontal outlet wcs to S or turned P trap                                                                        |
| S4305 | Panekta outlet connector to convert horizontal outlet wcs to P trap                                                                                    |