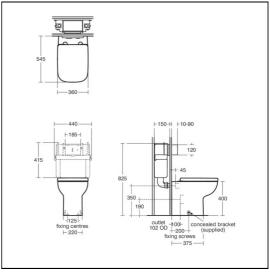

### **Special Notes**

WC bowl screwed to floor using concealed brackets (supplied). Can be

### **Standards**

WC pan to BS EN 997 and BS EN 33