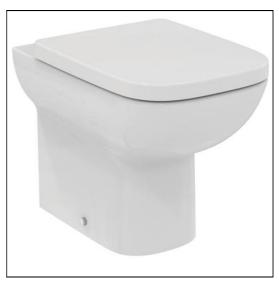

## i.life A Back To Wall WC Bowl

# ILLUSTRATED E2474 i.life A back to wall wc bowl with horizontal outlet and rimls+ technology R0428 ProSys 150 depth WC cistern, mechanical, front or top actuation CL2, Furniture Height (820mm) T4531 i.life A toilet seat and cover, slow close R0123 Oleas M3 mechanical dual flushplate Ideal Standard - chrome