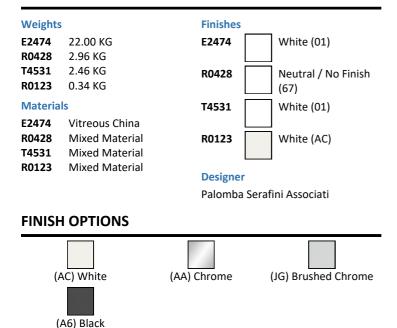

# ILLUSTRATED E2474 i.life A back to wall wc bowl with horizontal outlet and rimls+ technology R0428 ProSys 150 depth WC cistern, mechanical, front or top actuation CL2, Furniture Height (820mm) T4531 i.life A toilet seat and cover, slow close R0123 Oleas M3 mechanical dual flushplate Ideal Standard - chrome

### **OPTIONS**

| S3643 | Conceala 2 4.5/3 or 4/2.6 litre cistern, dual flush valve, side supply, internal overflow, alternative height plastic flushbends, no flushplate/button |
|-------|--------------------------------------------------------------------------------------------------------------------------------------------------------|
| E2125 | Conceala 2 concealed cistern universal height, side inlet cistern - pneumatic dual flush valve - no flushplate - 6/4 litre flush                       |
| T4530 | i.life A toilet seat and cover                                                                                                                         |
| T4812 | i.life A toilet seat and cover, slim                                                                                                                   |
| T4813 | Ideal Standard i.life A toilet seat and cover, slim, slow close                                                                                        |
| S4399 | Contemporary flush plate dual flush for Conceala 2 cisterns                                                                                            |
| S4300 | Panekta outlet connector to convert horizontal outlet wcs to S or turned P trap                                                                        |
| S4305 | Panekta outlet connector to convert horizontal outlet wcs to P trap                                                                                    |