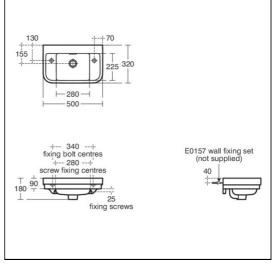

## **ILLUSTRATED**

E2517 Calla 50cm handrinse basin, 2 tapholes with overflow

**E0157** Wall fixing set

E0079 Trap 1¼" Contemporary metal bottle, 75mm seal

### **Special Notes**

Washbasin wall mounted using E0157 wall fixing set (not supplied).