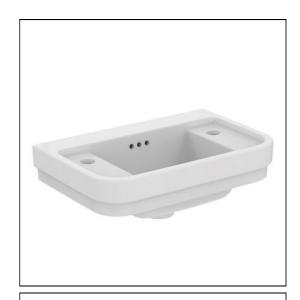

## **ILLUSTRATED**

E2517 Calla 50cm handrinse basin, 2 tapholes with overflow

**E0157** Wall fixing set

E0079 Trap 1¼" Contemporary metal bottle, 75mm seal

## **ILLUSTRATED PRODUCT DETAILS**

| Weights   |                     | Finishes                                   |                     |
|-----------|---------------------|--------------------------------------------|---------------------|
| E2517     | 19.00 KG            | E2517                                      | White (01)          |
| E0157     | 0.16 KG             |                                            |                     |
| E0079     | 1.45 KG             | E0157                                      | Neutral / No Finish |
| Materials |                     |                                            | <b>」</b> (67)       |
| E2517     | Vitreous China      | E0079                                      | Chrome (AA)         |
| E0157     | Metal               |                                            |                     |
| E0079     | Chrome Plated Metal | <b>Designer</b> Palomba Serafini Associati |                     |
|           |                     |                                            |                     |