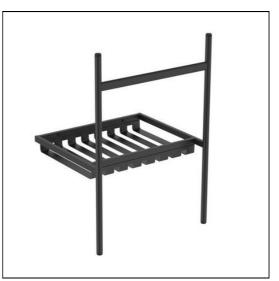

## **ILLUSTRATED**

| E2531 | Conca 60 wash stand for Calla & Extra vanity ba |
|-------|-------------------------------------------------|
|       |                                                 |

## **ILLUSTRATED PRODUCT DETAILS**

Weights E2531 6.30 KG Materials E2531 Aluminium

Designer

Palomba Serafini Associati