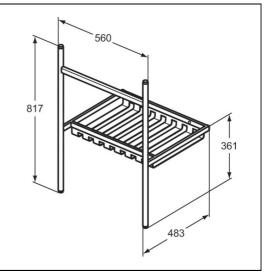

## **ILLUSTRATED**

| E2531 | Conca 60 wash stand for Calla & Extra vanity ba |
|-------|-------------------------------------------------|
|       |                                                 |

## **ILLUSTRATED PRODUCT DETAILS**

Weights E2531 6.30 KG Materials E2531 Aluminium

Designer

Palomba Serafini Associati