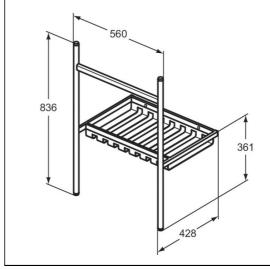

# **ILLUSTRATED**

E2532 Conca 60 wash stand for Connect Air & Strada II basin

# **ILLUSTRATED PRODUCT DETAILS**

Weights

**E2532** 6.30 KG

Materials E2532 Alur

E2532 Aluminium

Designer

**Finishes** 

E2532