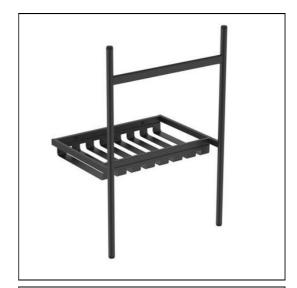

# Conca 60 Wash Stand for Connect Air & Strada II Basin

# **ILLUSTRATED**

E2532 Conca 60 wash stand for Connect Air & Strada II basin

### **OPTIONS**

**E0289** Connect Air 64cm vanity washbasin, 1 taphole

**E0157** Wall fixing set

BC722 Cerafine O single lever mini basin mixer

T4441 1¼" Bottle Trap Brushed Gold

# **ILLUSTRATED PRODUCT DETAILS**

Weights

**E2532** 6.30 KG

Materials E2532 Alur

E2532 Aluminium

Designer

**Finishes** 

E2532

Palomba Serafini Associati

Matt Black (XG)

**Standards** 

EN 14749:2005

#### **Special Notes**

Furniture units should be installed in a bathroom with adequate ventilation. Mounting kit included. Always use appropriate fixings to suit the type of wall.