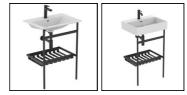

### **OPTIONS**

**E0289** Connect Air 64cm vanity washbasin, 1 taphole

**E0157** Wall fixing set

BC722 Cerafine O single lever mini basin mixer

T4441 1¼" Bottle Trap Brushed Gold