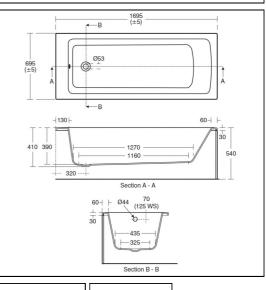

### **ILLUSTRATED PRODUCT DETAILS**

E2563 181.0 litres (to overflow)
Designer

Robin Levien, RDI