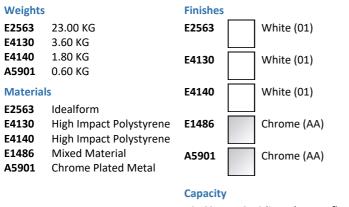

#### ILLUSTRATED

| E2563 | Tempo Arc 170cm x 70cm Idealform bath, no handgrips or tapholes |
|-------|-----------------------------------------------------------------|
| E4130 | Uniline 170cm front panel                                       |
| E4140 | Uniline 70cm end panel                                          |
| E1486 | Luxury bath pop-up waste and overflow                           |
| A5901 | TMV thermostatic mixing valve, 22mm                             |
|       |                                                                 |