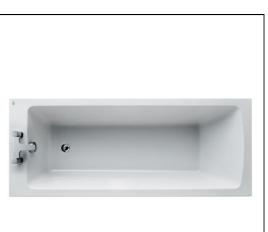

# Tempo Arc Idealform Bath 170x70cm No Handgrips No Tapholes

#### ILLUSTRATED

| E2563 | Tempo Arc 170cm x 70cm Idealform bath, no handgrips or tapholes |
|-------|-----------------------------------------------------------------|
| E4130 | Uniline 170cm front panel                                       |
| E4140 | Uniline 70cm end panel                                          |
| E1486 | Luxury bath pop-up waste and overflow                           |
| A5901 | TMV thermostatic mixing valve, 22mm                             |
|       |                                                                 |