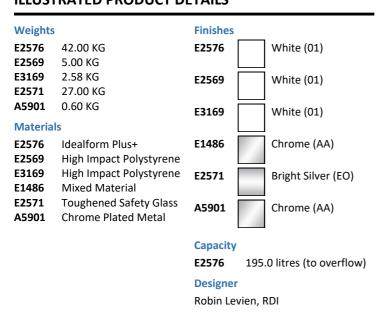

# E2576 Tempo Arc 170cm x 80cm Idealform Plus+ shower bath. left hand, no handgrips no tapholes E2569 Tempo Arc shower bath front panel E3169 Unilux 70cm end panel E1486 Luxury bath pop-up waste and overflow E2571 Tempo Arc shower bath screen, clear glass and bright silver

# ILLUSTRATED PRODUCT DETAILS