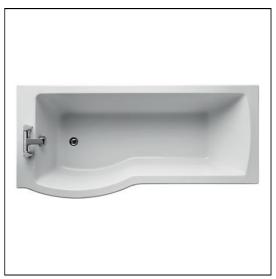

# Tempo Arc Idealform Plus+ Shower Bath 170x80cm LH No Handgrips No Tapholes

# E2576 Tempo Arc 170cm x 80cm Idealform Plus+ shower bath. left hand, no handgrips no tapholes E2569 Tempo Arc shower bath front panel E3169 Unilux 70cm end panel E1486 Luxury bath pop-up waste and overflow E2571 Tempo Arc shower bath screen, clear glass and bright silver