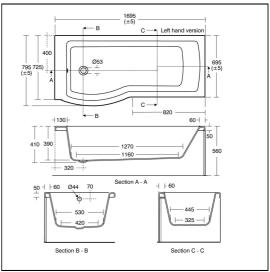

# Tempo Arc Idealform Plus+ Shower Bath 170x80cm LH No Handgrips No Tapholes

# E2576 Tempo Arc 170cm x 80cm Idealform Plus+ shower bath. left hand, no handgrips no tapholes E2569 Tempo Arc shower bath front panel E3169 Unilux 70cm end panel E1486 Luxury bath pop-up waste and overflow E2571 Tempo Arc shower bath screen, clear glass and bright silver