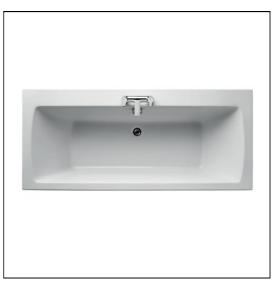

# Tempo Arc Idealform Plus+ Double-Ended Bath 170cm x75cm No Handgrips No Tapholes

## **ILLUSTRATED**

| E2578 | Tempo Arc 170cm x 75cm Idealform Plus+ double-ended bath, no handgrips no tapholes |  |  |
|-------|------------------------------------------------------------------------------------|--|--|
| E4797 | Unilux Plus+ 170cm front panel                                                     |  |  |
| E4832 | Unilux Plus+ 75cm end panel                                                        |  |  |
| E1486 | Luxury bath pop-up waste and overflow                                              |  |  |
| A5901 | TMV thermostatic mixing valve, 22mm                                                |  |  |