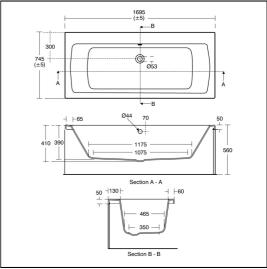

# Tempo Arc Idealform Plus+ Double-Ended Bath 170cm x75cm No Handgrips No Tapholes

## **ILLUSTRATED**

| E2578 | Tempo Arc 170cm x 75cm Idealform Plus+ double-ended bath, no handgrips no tapholes |  |  |
|-------|------------------------------------------------------------------------------------|--|--|
| E4797 | Unilux Plus+ 170cm front panel                                                     |  |  |
| E4832 | Unilux Plus+ 75cm end panel                                                        |  |  |
| E1486 | Luxury bath pop-up waste and overflow                                              |  |  |
| A5901 | TMV thermostatic mixing valve, 22mm                                                |  |  |

#### **ILLUSTRATED PRODUCT DETAILS**

| Weights<br>E2578                          | 37.00 KG<br>3.65 KG                                                                                            | Finishes<br>E2578              | White (01)                 |
|-------------------------------------------|----------------------------------------------------------------------------------------------------------------|--------------------------------|----------------------------|
| E4797<br>E4832<br>A5901                   | 2.58 KG<br>0.60 KG                                                                                             | E4797                          | White (01)                 |
| Materials                                 |                                                                                                                | E4832                          | White (01)                 |
| E2578<br>E4797<br>E4832<br>E1486<br>A5901 | Idealform Plus+<br>High Impact Polystyrene<br>High Impact Polystyrene<br>Mixed Material<br>Chrome Plated Metal | E1486 A5901                    | Chrome (AA) Chrome (AA)    |
|                                           |                                                                                                                | Capacity E2578                 | 180.0 litres (to overflow) |
|                                           |                                                                                                                | <b>Designer</b><br>Robin Levie | en, RDI                    |