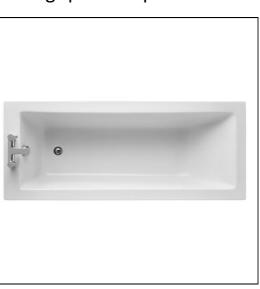

# Tempo Cube 170cm x 70cm Idealform Bath No Handgrips No Tapholes

## ILLUSTRATED

| E2580 | Tempo Cube 170cm x 70cm Idealform bath, no handgrips or tapholes |
|-------|------------------------------------------------------------------|
| E3194 | Unilux 170cm front panel                                         |
| E3169 | Unilux 70cm end panel                                            |
| E1486 | Luxury bath pop-up waste and overflow                            |
| A5901 | TMV thermostatic mixing valve, 22mm                              |
|       |                                                                  |