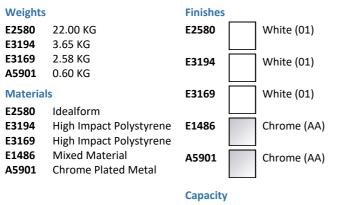

## ILLUSTRATED

| E2580 | Tempo Cube 170cm x 70cm Idealform bath, no handgrips or tapholes |
|-------|------------------------------------------------------------------|
| E3194 | Unilux 170cm front panel                                         |
| E3169 | Unilux 70cm end panel                                            |
| E1486 | Luxury bath pop-up waste and overflow                            |
| A5901 | TMV thermostatic mixing valve, 22mm                              |
|       |                                                                  |