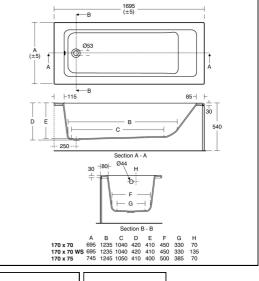

## **ILLUSTRATED PRODUCT DETAILS**

E2580 185.0 litres (to overflow)
Designer

Robin Levien, RDI