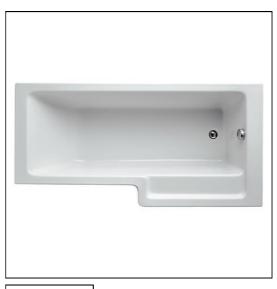

## Tempo Cube Square Idealform Plus+ RH Shower Bath 170x85cm No Handgrips No Tapholes

# ILLUSTRATED E2598 Tempo Cube 170cm x 85cm Idealform Plus+ right hand shower bath, no handgrips, no tapholes E2596 Tempo Cube shower bath front panel E3169 Unilux 70cm end panel E1486 Luxury bath pop-up waste and overflow E2597 Tempo Cube Square shower bath screen, clear glass and bright silver finish A5901 TMV thermostatic mixing valve, 22mm

#### **ILLUSTRATED PRODUCT DETAILS**

| Weights   |                         | Finishes |                    |
|-----------|-------------------------|----------|--------------------|
| E2598     | 38.00 KG                | E2598    | White (01)         |
| E2596     | 4.00 KG                 |          |                    |
| E3169     | 2.58 KG                 | E2596    | White (01)         |
| E2597     | 32.00 KG                |          |                    |
| A5901     | 0.60 KG                 | E3169    | White (01)         |
| Materials |                         |          |                    |
| E2598     | Idealform Plus+         | E1486    | Chrome (AA)        |
| E2596     | Acrylic                 |          |                    |
| E3169     | High Impact Polystyrene | E2597    | Bright Silver (EO) |
| E1486     | Mixed Material          |          |                    |
| E2597     | Toughened Safety Glass  | A5901    | Chrome (AA)        |
| A5901     | Chrome Plated Metal     |          | , ,                |
|           |                         | Designer |                    |