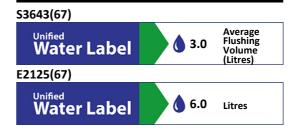

## **OPTIONS**

| S3643 | Conceala 2 4.5/3 or 4/2.6 litre cistern, dual flush valve, side supply, internal overflow, alternative height plastic flushbends, no flushplate/button |
|-------|--------------------------------------------------------------------------------------------------------------------------------------------------------|
| E2125 | Conceala 2 concealed cistern universal height, side inlet cistern - pneumatic dual flush valve - no flushplate - 6/4 litre flush                       |
| T4682 | i.life B toilet seat and cover                                                                                                                         |
| T5002 | i.life B toilet seat and cover, slim                                                                                                                   |
| T5003 | Ideal Standard i.life B toilet seat and cover, slim, slow close                                                                                        |
| T5556 | i.life B toilet seat no cover                                                                                                                          |
| S4399 | Contemporary flush plate dual flush for Conceala 2 cisterns                                                                                            |
| S4300 | Panekta outlet connector to convert horizontal outlet wcs to S or turned P trap                                                                        |
| S4305 | Panekta outlet connector to convert horizontal outlet wcs to P trap                                                                                    |