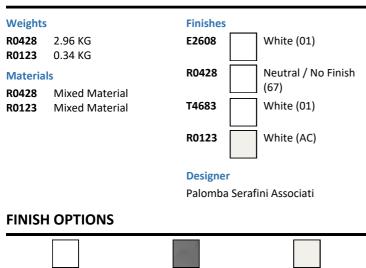

# E2608 Ideal Standard i.life B back to wall wc bowl with horizontal outlet and rimls+ technology R0428 ProSys 150 depth WC cistern, mechanical, front or top actuation CL2, Furniture Height (820mm) T4683 i.life B toilet seat and cover, slow close R0123 Oleas M3 mechanical dual flushplate Ideal Standard - chrome

## **OPTIONS**

| S3643 | Conceala 2 4.5/3 or 4/2.6 litre cistern, dual flush valve, side supply, internal overflow, alternative height plastic flushbends, no flushplate/button |
|-------|--------------------------------------------------------------------------------------------------------------------------------------------------------|
| E2125 | Conceala 2 concealed cistern universal height, side inlet cistern - pneumatic dual flush valve - no flushplate - 6/4 litre flush                       |
| T4682 | i.life B toilet seat and cover                                                                                                                         |
| T5002 | i.life B toilet seat and cover, slim                                                                                                                   |
| T5003 | Ideal Standard i.life B toilet seat and cover, slim, slow close                                                                                        |
| T5556 | i.life B toilet seat no cover                                                                                                                          |
| S4399 | Contemporary flush plate dual flush for Conceala 2 cisterns                                                                                            |
| S4300 | Panekta outlet connector to convert horizontal outlet wcs to S or turned P trap                                                                        |
| S4305 | Panekta outlet connector to convert horizontal outlet wcs to P trap                                                                                    |

# **ILLUSTRATED PRODUCT DETAILS**

(58) Gloss Grey

(JG) Brushed Chrome

(AC) White

(A6) Black

### **Standards**

WC bowl to BS EN 997 & BS EN 33

(01) White

(AA) Chrome