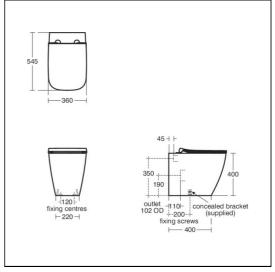

# Ideal Standard i.life B Back to Wall WC Bowl

WC bowl screwed to floor using concealed brackets (supplied). Can be used with i.life furniture WC units. Oleas, Solea, Altes & Symfo are compatible with Prosys cisterns only. Please see flushplate section for full finish/colour options.