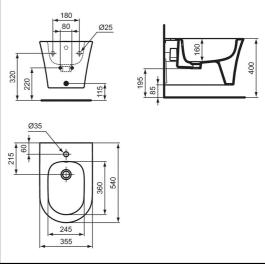

### **ILLUSTRATED PRODUCT DETAILS**

### Weights

**E2637** 20.00 KG **BD691** 1.38 KG

**Materials** 

E2637 Vitreous ChinaBD691 Chrome Plated Brass

**Finishes** 

**E2637** White (01)

BD691 Chrome (AA)

Flow rates