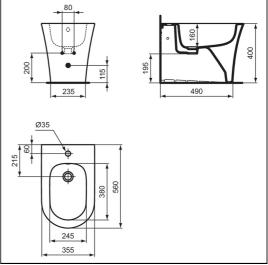

t

### **ILLUSTRATED**

E2639 La Dolce Vita back-to-wall bidet

**BD691** La Dolce Vita single lever 1 taphole bidet mixer

### **ILLUSTRATED PRODUCT DETAILS**

#### Weights

**E2639** 21.00 KG **BD691** 1.38 KG

**Materials** 

E2639 Vitreous ChinaBD691 Chrome Plated Brass

**Finishes** 

**E2639** White (01)

BD691 Chrome (AA)

Flow rates

**BD691** 3.8 Litres per minute @ 3

bar pressure

Designer

Palomba Serafini Associati

## **FINISH OPTIONS**



#### **Standards**

BS EN 997 & BS EN 33

### **Special Notes**

Bidet screwed to floor using concealed brackets (supplied). Joint to wall sealed with waterproof sealant (not supplied). Consideration should be given to safe hot water delivery and the use of an appropriate temperature reduction device, see A5900AA or Part G for guidance.