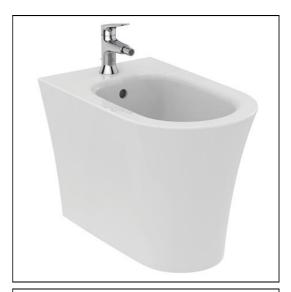

### **ILLUSTRATED**

E2639 La Dolce Vita back-to-wall bidet

**BD691** La Dolce Vita single lever 1 taphole bidet mixer