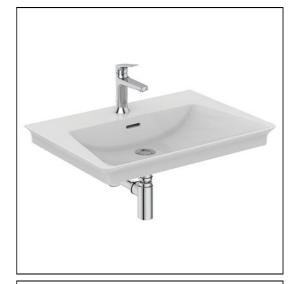

### **ILLUSTRATED**

**E2644** La Dolce Vita 66cm 1 taphole vanity washbasin with

overflow

**E0157** Wall fixing set

BD683 La Dolce Vita single lever basin mixer with 118mm spout

projection and clicker waste

# La Dolce Vita 66cm Vanity Washbasin

**Special Notes** 

Washbasin wall mounted using E0157 wall fixing set (not supplied).