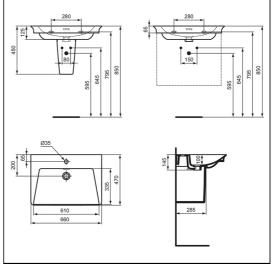

### **ILLUSTRATED PRODUCT DETAILS**

i.life 34cm handle

| Sizes     |                     | Finishes                   |                   |
|-----------|---------------------|----------------------------|-------------------|
| E2644     | w:660 x d:470       | E2644                      | White (01)        |
| Weights   |                     | E0457 November 1/No Finish |                   |
| E2644     | 18.00 KG            | E0157                      | Neutral/No Finish |
| E0157     | 0.16 KG             | L                          | (67)              |
| BD683     | 1.54 KG             | BD683                      | Chrome (AA)       |
| E0079     | 1.45 KG             |                            |                   |
| Materials |                     | E0079                      | Chrome (AA)       |
| E2644     | Fine Fireclay       | L                          |                   |
| E0157     | Metal               | Capacity                   |                   |
| BD683     | Chrome Plated Brass | E2644                      | 4.9 litres        |