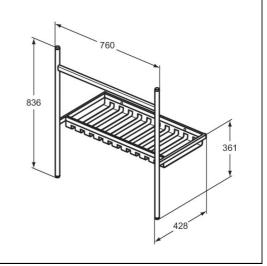

## **ILLUSTRATED**

E2654 Conca 80 wash stand for Connect Air & Strada II basin

### **ILLUSTRATED PRODUCT DETAILS**

| Weights |      |
|---------|------|
| E2654   | 7.80 |

7.80 KG 654

**Materials** 

Aluminium E2654

**Finishes** E2654 Matt Black (XG)

Designer Palomba Serafini Associati