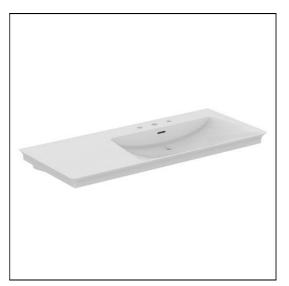

# La Dolce Vita 126cm Asymmetrical Vanity Washbasin

## ILLUSTRATED

| E2697 | La Dolce Vita 126cm 3 taphole asymmetrical vanity washbasin with overflow, right-hand |
|-------|---------------------------------------------------------------------------------------|
| E0157 | Wall fixing set                                                                       |
| S8803 | Waste 1¼" Click plug waste, 80mm slotted tail                                         |
| E0079 | Trap 1 <sup>1</sup> /4" Contemporary metal bottle, 75mm seal                          |