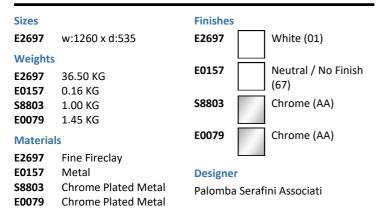

## ILLUSTRATED

| E2697 | La Dolce Vita 126cm 3 taphole asymmetrical vanity washbasin with overflow, right-hand |
|-------|---------------------------------------------------------------------------------------|
| E0157 | Wall fixing set                                                                       |
| S8803 | Waste 1¼" Click plug waste, 80mm slotted tail                                         |
| E0079 | Trap 1 <sup>1</sup> /4" Contemporary metal bottle, 75mm seal                          |