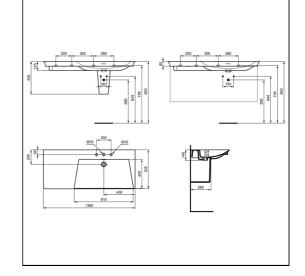

### Standards

Washbasin wall mounted using E0157 wall fixing set (not supplied)

### **Special Notes**

Washbasin wall mounted using E0157 wall fixing set (not supplied)