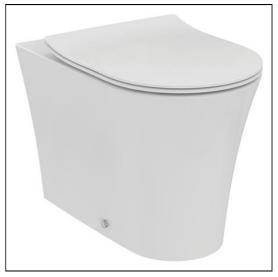

# La Dolce Vita Back-To-Wall Toilet Bowl

## **ILLUSTRATED**

**E2708** La Dolce Vita back-to-wall toilet bowl with horizontal

outlet and Aquablade flush technology

**E2667** La Dolce Vita slow close toilet seat and cover with quick

elease

R0123 Oleas M3 mechanical dual flushplate Ideal Standard -