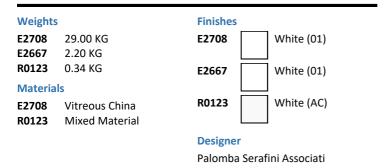

## **ILLUSTRATED**

**E2708** La Dolce Vita back-to-wall toilet bowl with horizontal

outlet and Aquablade flush technology

**E2667** La Dolce Vita slow close toilet seat and cover with quick

elease

R0123 Oleas M3 mechanical dual flushplate Ideal Standard -

white