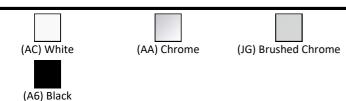

# La Dolce Vita Back-To-Wall Toilet Bowl

## **ILLUSTRATED**

**E2708** La Dolce Vita back-to-wall toilet bowl with horizontal

outlet and Aquablade flush technology

**E2667** La Dolce Vita slow close toilet seat and cover with quick

elease

R0123 Oleas M3 mechanical dual flushplate Ideal Standard -

white

#### **OPTIONS**

E3304 La Dolce Vita slow close toilet seat and cover with quick

release

**S4300** Panekta outlet connector to convert horizontal outlet wcs

to S or turned P trap

S4305 Panekta outlet connector to convert horizontal outlet wcs

to P trap

# **ILLUSTRATED PRODUCT DETAILS**



# **FINISH OPTIONS**



## Standards

BS EN 997 & BS EN 33

#### **Special Notes**

WC bowl screwed to floor using concealed brackets (supplied). Oleas, Solea, Altes & Symfo are compatible with Prosys cisterns only. Please see flushplate section for full finish/colour options.