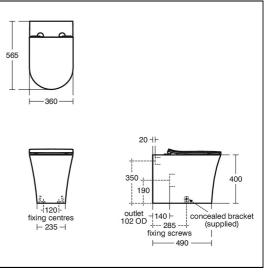

# **ILLUSTRATED PRODUCT DETAILS**

#### **Special Notes**

WC bowl screwed to floor using concealed brackets (supplied). Oleas, Solea, Altes & Symfo are compatible with Prosys cisterns only. Please see flushplate section for full finish/colour options.