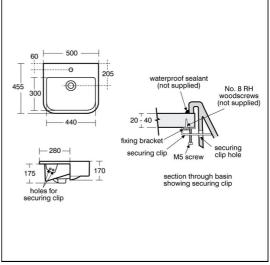

## **ILLUSTRATED PRODUCT DETAILS**

| Sizes                     |                     | Finishes                             |
|---------------------------|---------------------|--------------------------------------|
| E3102                     | w:500 x d:460       | <b>E3102</b> White (01)              |
| Weights<br>E3102<br>S8910 | 13.29 KG<br>0.20 KG | S8910 Neutral / No Finish (67)       |
| Material                  | S                   | Capacity                             |
| E3102                     | Fine Fireclay       | <b>E3102</b> 7.7 litres              |
| S8910                     | Plastic             | <b>Designer</b><br>Robin Levien, RDI |

### **Special Notes**

Washbasin fixed to countertop with securing clips provided. Joint sealed with waterproof sealant (not supplied)