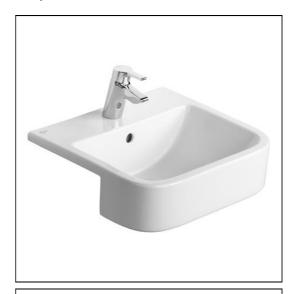

## **ILLUSTRATED**

E3102 Concept 50cm semi-countertop washbasin, 1 taphole with

overflow, no chainstay hole

**S8910** Trap 1¼" plastic bottle, 75mm seal, multi-purpose outlet