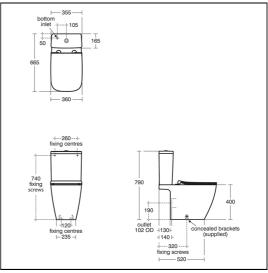

#### **Special Notes**

WC screwed to floor using concealed brackets (supplied) and cistern screwed to wall.