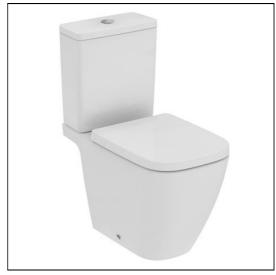

# Ideal Standard i.life B Close Coupled WC bowl

## **ILLUSTRATED**

E3370 Ideal Standard i.life B close coupled wc bowl with

horizontal outlet and rimls+ technology

**E2478** i.life A & B close coupled cistern 4/2.6 litre dual flush valve

bottom supply and internal overflow