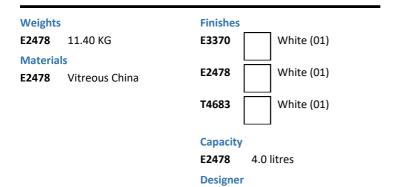

# Ideal Standard i.life B Close Coupled WC bowl

## **ILLUSTRATED**

E3370 Ideal Standard i.life B close coupled wc bowl with

horizontal outlet and rimls+ technology

**E2478** i.life A & B close coupled cistern 4/2.6 litre dual flush valve

bottom supply and internal overflow

**T4683** i.life B toilet seat and cover, slow close

#### **OPTIONS**

i.life A & B close coupled cistern 6/4 litre dual flush valve

bottom supply and internal overflow

**T4682** i.life B toilet seat and cover

**T5002** i.life B toilet seat and cover, slim

**T5003** Ideal Standard i.life B toilet seat and cover, slim, slow

## **ILLUSTRATED PRODUCT DETAILS**

Palomba Serafini Associati

# **FINISH OPTIONS**