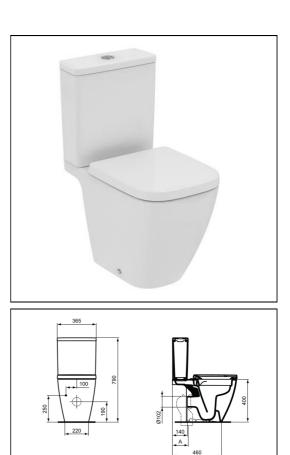

# i.life S Compact Close Coupled WC Bowl

### ILLUSTRATED

| E2492<br>T4737 | i.life A & S close coupled compact cistern 4/2.6 litre dual<br>flush valve bottom supply and internal overflow<br>i.life A & S toilet seat and cover, compact, slow close |  |  |
|----------------|---------------------------------------------------------------------------------------------------------------------------------------------------------------------------|--|--|
| OPTIONS        |                                                                                                                                                                           |  |  |
| E3373          | i.life S compact close coupled wc bowl with horizontal outlet and rimls+ technology                                                                                       |  |  |
| E2491          | i.life A & S close coupled compact cistern 6/4 litre dual flush valve bottom supply and internal overflow                                                                 |  |  |
| T4736          | i.life A & S toilet seat and cover, compact                                                                                                                               |  |  |
| T5328          | Ideal Standard i.life A & S toilet seat and cover, compact, slim                                                                                                          |  |  |
| T5329          | Ideal Standard i.life A & S toilet seat and cover, compact, slim, slow close                                                                                              |  |  |
| S4300          | Panekta outlet connector to convert horizontal outlet wcs to S or turned P trap                                                                                           |  |  |
| S4305          | Panekta outlet connector to convert horizontal outlet wcs to P trap                                                                                                       |  |  |

## ILLUSTRATED PRODUCT DETAILS

| Weights<br>T4737           | 1.80 KG                               | Finishes   E2492 White (01)                   |
|----------------------------|---------------------------------------|-----------------------------------------------|
| Material<br>E2492<br>T4737 | s<br>Vitreous China<br>Mixed Material | <b>T4737</b> White (01)                       |
|                            |                                       | Capacity<br>E2492 4.0 litres                  |
|                            |                                       | <b>Designer</b><br>Palomba Serafini Associati |

#### Standards

WC bowl to BS EN 997 and BS EN 33

### **Special Notes**

WC screwed to floor using concealed brackets (supplied) and cistern screwed to wall.

**FEATURES** 