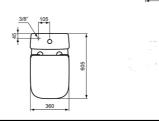

# i.life S Compact Close Coupled WC Bowl

### ILLUSTRATED

| E2492<br>T4737 | i.life A & S close coupled compact cistern 4/2.6 litre dual<br>flush valve bottom supply and internal overflow<br>i.life A & S toilet seat and cover, compact, slow close |  |  |
|----------------|---------------------------------------------------------------------------------------------------------------------------------------------------------------------------|--|--|
| OPTIONS        |                                                                                                                                                                           |  |  |
| E3373          | i.life S compact close coupled wc bowl with horizontal outlet and rimls+ technology                                                                                       |  |  |
| E2491          | i.life A & S close coupled compact cistern 6/4 litre dual flush valve bottom supply and internal overflow                                                                 |  |  |
| T4736          | i.life A & S toilet seat and cover, compact                                                                                                                               |  |  |
| T5328          | Ideal Standard i.life A & S toilet seat and cover, compact, slim                                                                                                          |  |  |
| T5329          | Ideal Standard i.life A & S toilet seat and cover, compact, slim, slow close                                                                                              |  |  |
| S4300          | Panekta outlet connector to convert horizontal outlet wcs to S or turned P trap                                                                                           |  |  |
| S4305          | Panekta outlet connector to convert horizontal outlet wcs to P trap                                                                                                       |  |  |

## ILLUSTRATED PRODUCT DETAILS

| Weights<br>T4737           | 1.80 KG                               | Finishes   E2492 White (01)                   |
|----------------------------|---------------------------------------|-----------------------------------------------|
| Material<br>E2492<br>T4737 | s<br>Vitreous China<br>Mixed Material | <b>T4737</b> White (01)                       |
|                            |                                       | Capacity<br>E2492 4.0 litres                  |
|                            |                                       | <b>Designer</b><br>Palomba Serafini Associati |

#### Standards

WC bowl to BS EN 997 and BS EN 33

### **Special Notes**

WC screwed to floor using concealed brackets (supplied) and cistern screwed to wall.

**FEATURES** 