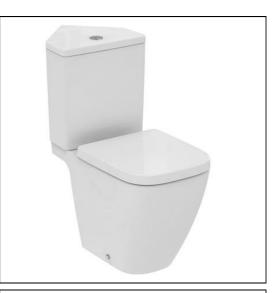

# i.life S Compact Close Coupled WC Bowl

## ILLUSTRATED

| E3373 | i.life S compact close coupled wc bowl with horizontal outlet and rimls+ technology                     |
|-------|---------------------------------------------------------------------------------------------------------|
| E2499 | i.life S close coupled corner cistern 4/2.6 litre dual flush valve, bottom supply and internal overflow |
| T4737 | i.life A & S toilet seat and cover, compact, slow close                                                 |