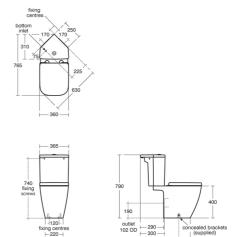

## ILLUSTRATED PRODUCT DETAILS

to P trap

| Weight                  | s                                                  | Finishes                     |
|-------------------------|----------------------------------------------------|------------------------------|
| E3373<br>T4737          | 23.20 KG<br>1.80 KG                                | E3373 White (01)             |
| Materia                 | lls                                                | E2499 White (01)             |
| E3373<br>E2499<br>T4737 | Vitreous China<br>Vitreous China<br>Mixed Material | <b>T4737</b> White (01)      |
|                         |                                                    | Capacity<br>E2499 4.0 litres |
|                         |                                                    | Designer                     |

### **Special Notes**

WC screwed to floor using concealed brackets ( supplied) and cistern screwed to wall.