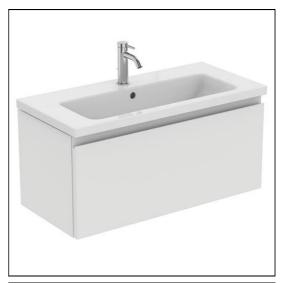

# ILLUSTRATED

**E3377** Finesse 80cm x 38cm wall mounted vanity unit with 1

drawer

T4589 i.life S 80cm compact vanity washbasin, 1 taphole

**E0157** Wall fixing set

**EE230339** Space saving trap and waste pipe assembly for use with

furniture basin units

BD246 Ceraplan single lever basin mixer, with click waste