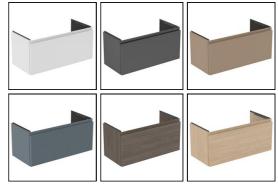

| BD246     | Chrome (AA)                          |
| E3377          | Mixed Material          | L         |                                      |
| T4589<br>E0157 | Vitreous China<br>Metal | Capacity  |                                      |
| EE23033        |                         | T4589     | 7.8 litres                           |
| 9              |                         | Flow rate | es .                                 |
| BD246          | Chrome Plated Brass     | BD246     | 5 Litres per minute @ 3 bar pressure |

#### **FINISH OPTIONS**



#### **Standards**

EN 14749:2005

# **Special Notes**

Furniture units should be installed in a bathroom with adequate ventilation. Mounting kit included. Always use appropriate fixings to suit the type of wall.







### **ACCREDITATIONS**



# **FEATURES**