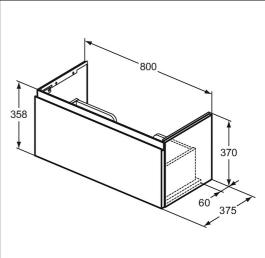

#### **ILLUSTRATED PRODUCT DETAILS**

| Sizes          |                         | Finishes  |                                      |
|----------------|-------------------------|-----------|--------------------------------------|
| T4589          | w:810 x d:385           | E3377     | Matt White (Y1)                      |
| Weights        |                         | T4589 [   | White (01)                           |
| E3377<br>T4589 | 19.05 KG<br>17.70 KG    |           | (01)                                 |
| E0157          | 0.16 KG                 | E0157     | Neutral / No Finish                  |
| EE23033<br>9   | 0.10 KG                 | EE23033   | (67)  Neutral / No Finish            |
| BD246          | 1.77 KG                 | 9         | (67)                                 |
| Materials      | S                       | BD246     | Chrome (AA)                          |
| E3377          | Mixed Material          | L         |                                      |
| T4589<br>E0157 | Vitreous China<br>Metal | Capacity  |                                      |
| EE23033        |                         | T4589     | 7.8 litres                           |
| 9              |                         | Flow rate | es .                                 |
| BD246          | Chrome Plated Brass     | BD246     | 5 Litres per minute @ 3 bar pressure |