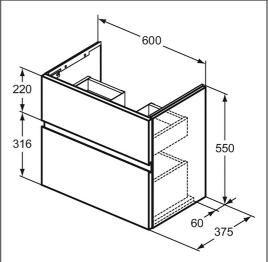

#### **ILLUSTRATED PRODUCT DETAILS**

| Sizes     |                     | Finishes  |                                      |
|-----------|---------------------|-----------|--------------------------------------|
| T4590     | w:610 x d:385       | E3379     | Matt White (Y1)                      |
| Weights   |                     |           |                                      |
| E3379     | 22.12 KG            | T4590     | White (01)                           |
| T4590     | 13.80 KG            | _         |                                      |
| E0157     | 0.16 KG             | E0157     | Neutral / No Finish                  |
| EE23033   | 0.10 KG             |           | (67)                                 |
| 9         |                     | EE23033   | Neutral / No Finish                  |
| BD246     | 1.77 KG             | 9         | (67)                                 |
| Materials |                     | BD246     | Chrome (AA)                          |
| E3379     | Mixed Material      |           |                                      |
| T4590     | Fine Fireclay       | Capacity  |                                      |
| E0157     | Metal               |           |                                      |
| EE23033   | Plastic             | T4590     | 4.9 litres                           |
| 9         |                     | Flow rate | es                                   |
| BD246     | Chrome Plated Brass | BD246     | 5 Litres per minute @ 3 bar pressure |