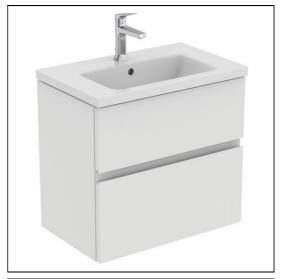

### **ILLUSTRATED**

**E3379** Finesse 60cm x 38cm wall mounted vanity unit with 2

drawers

**T4590** i.life S 60cm compact vanity washbasin, 1 taphole

**E0157** Wall fixing set

**EE230339** Space saving trap and waste pipe assembly for use with

furniture basin units

BD246 Ceraplan single lever basin mixer, with click waste

#### **ILLUSTRATED PRODUCT DETAILS**

| Sizes     |                     | Finishes  |                                      |
|-----------|---------------------|-----------|--------------------------------------|
| T4590     | w:610 x d:385       | E3379     | Matt White (Y1)                      |
| Weights   |                     |           |                                      |
| E3379     | 22.12 KG            | T4590     | White (01)                           |
| T4590     | 13.80 KG            | _         |                                      |
| E0157     | 0.16 KG             | E0157     | Neutral / No Finish                  |
| EE23033   | 0.10 KG             |           | (67)                                 |
| 9         |                     | EE23033   | Neutral / No Finish                  |
| BD246     | 1.77 KG             | 9         | (67)                                 |
| Materials |                     | BD246     | Chrome (AA)                          |
| E3379     | Mixed Material      |           |                                      |
| T4590     | Fine Fireclay       | Capacity  |                                      |
| E0157     | Metal               |           |                                      |
| EE23033   | Plastic             | T4590     | 4.9 litres                           |
| 9         |                     | Flow rate | es                                   |
| BD246     | Chrome Plated Brass | BD246     | 5 Litres per minute @ 3 bar pressure |