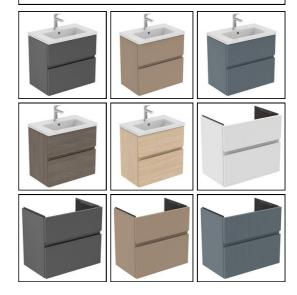

AA)                          |
| E3379     | Mixed Material      |           |                                      |
| T4590     | Fine Fireclay       | Capacity  |                                      |
| E0157     | Metal               |           |                                      |
| EE23033   | Plastic             | T4590     | 4.9 litres                           |
| 9         |                     | Flow rate | es                                   |
| BD246     | Chrome Plated Brass | BD246     | 5 Litres per minute @ 3 bar pressure |

## **FINISH OPTIONS**



#### **Standards**

EN 14749:2005

#### **Special Notes**

Furniture units should be installed in a bathroom with adequate ventilation. Mounting kit included. Always use appropriate fixings to suit the type of wall.









# Finesse 60cm Wall Mounted Vanity Unit



#### **ACCREDITATIONS**



#### **FEATURES**