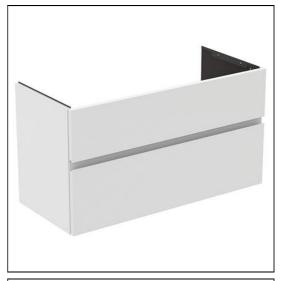

## Finesse 100cm Wall Mounted Vanity Unit

### **ILLUSTRATED** E3388 Finesse 100cm x 44cm wall mounted vanity unit with 2 E0274 Connect Air 104cm vanity washbasin, 1 taphole E0157 Wall fixing set **EE230339** Space saving trap and waste pipe assembly for use with furniture basin units E1482 1 1/4" basin clicker waste: slotted