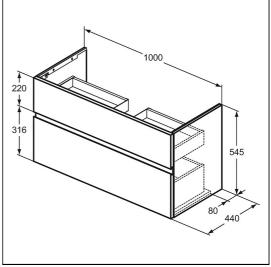

## **ILLUSTRATED PRODUCT DETAILS**

| Sizes        |                     | Finishes  |                         |
|--------------|---------------------|-----------|-------------------------|
| E0274        | w:1040 x d:460      | E3388     | Matt White (Y1)         |
| Weights      |                     |           |                         |
| E3388        | 33.16 KG            | E0274     | White (01)              |
| E0274        | 22.90 KG            |           |                         |
| E0157        | 0.16 KG             | E0157     | Neutral / No Finish     |
| EE23033      | 0.10 KG             |           | (67)                    |
| 9            |                     | EE23033   | Neutral / No Finish     |
| A7047        | 1.14 KG             | 9         | (67)                    |
| Materials    | S                   | E1482     | Chrome (AA)             |
| E3388        | Mixed Material      |           |                         |
| E0274        | Fine Fireclay       | A7047     | Chrome (AA)             |
| E0157        | Metal               |           |                         |
| EE23033<br>9 | Plastic             | Capacity  |                         |
| E1482        | Chrome Plated Metal | E0274     | 8.0 litres              |
| A7047        | Chrome Plated Brass | Flow rate | es                      |
|              |                     | A7047     | 5 Litres per minute @ 3 |
|              |                     |           | bar pressure            |
| FINISH       | OPTIONS             |           |                         |