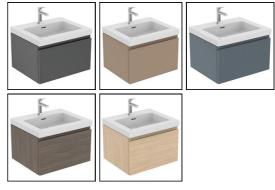

#### **OPTIONS**

| E2238 | Calla 65cm vanity washbasin, 1 taphole with overflow |
|-------|------------------------------------------------------|
|       |                                                      |

E2239 Calla 65cm vanity washbasin, 2 tapholes with overflow

E2240 Calla 65cm vanity washbasin, 3 tapholes with overflow

ow

T4360 Extra 60cm vanity washbasin, 3 tapholes with overflow
T4361 Extra 60cm vanity washbasin, no taphole with overflow
T4605 Ideal Standard i.life B 61cm vanity washbasin, 1 taphole