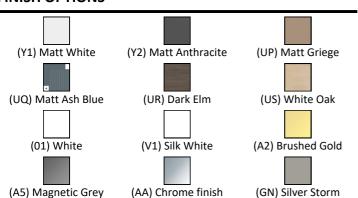

#### **ILLUSTRATED PRODUCT DETAILS**

| Weights   |                | Finishes |                    |
|-----------|----------------|----------|--------------------|
| E3391     | 19.71 KG       | E3391    | Matt White (Y1)    |
| T4358     | 18.90 KG       |          |                    |
| E0157     | 0.16 KG        | T4358    | White (01)         |
| EE23033   | 0.10 KG        |          |                    |
| 9         |                | E0157    | Neutral/No Finish  |
| BC799     | 0.01 KG        |          | (67)               |
| Materials | S              | EE23033  | Neutral/No Finish  |
| E3391     | Mixed Material | 9        | (67)               |
| T4358     | Fine Fireclay  | BC799    | Chrome finish (AA) |
| E0157     | Metal          | 20.00    |                    |
| EE23033   | Plastic        |          | •                  |
| ^         |                | Canacity |                    |

#### **FINISH OPTIONS**

**Chrome Plated Brass** 

BC799

T4358

8.1 litres