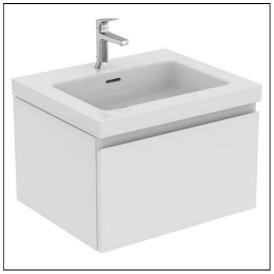

## Finesse 60cm Wall Mounted Vanity Unit

### **ILLUSTRATED**

**E3391** Finesse 60cm x 50cm wall mounted vanity unit with 1

drawer

**T4358** Extra 60cm vanity washbasin, 1 taphole with overflow

**E0157** Wall fixing set

**EE230339** Space saving trap and waste pipe assembly for use with