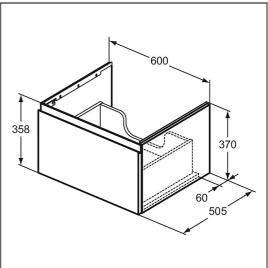

## Finesse 60cm Wall Mounted Vanity Unit

### **ILLUSTRATED**

**E3391** Finesse 60cm x 50cm wall mounted vanity unit with 1

drawer

**T4358** Extra 60cm vanity washbasin, 1 taphole with overflow

**E0157** Wall fixing set

**EE230339** Space saving trap and waste pipe assembly for use with