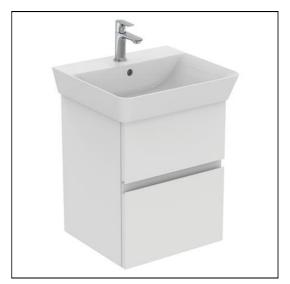

# Finesse 50cm Wall Mounted Washbasin Unit

# E3405 Finesse 50cm wall mounted washbasin unit with 2 drawers E0768 Connect Air Cube 50cm washbasin, 1 taphole with overflow E0157 Wall fixing set A7047 Connect Air slim single lever basin mixer, no waste EE230339 Space saving trap and waste pipe assembly for use with furniture basin units E1482 1 1/4" basin clicker waste: slotted