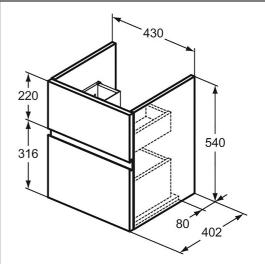

## **ILLUSTRATED PRODUCT DETAILS**

| Sizes    |                     | Finishes   |                                      |
|----------|---------------------|------------|--------------------------------------|
| E0768    | w:500 x d:450       | E3405      | Matt White (Y1)                      |
| Weights  |                     |            |                                      |
| E3405    | 18.35 KG            | E0768      | White (01)                           |
| E0768    | 12.00 KG            |            | <u> </u>                             |
| E0157    | 0.16 KG             | E0157      | Neutral/No Finish                    |
| A7047    | 1.14 KG             |            | (67)                                 |
| EE23033  | 0.10 KG             | A7047      | Chrome (AA)                          |
| 9        |                     |            |                                      |
| Material | S                   | EE23033    | Neutral/No Finish                    |
| E3405    | Mixed Material      | 9          | (67)                                 |
| E0768    | Fine Fireclay       | E1482      | Chrome (AA)                          |
| E0157    | Metal               |            |                                      |
| A7047    | Chrome Plated Brass | Capacity   |                                      |
| EE23033  | Plastic             |            |                                      |
| 9        |                     | E0768      | 4.8 litres                           |
| E1482    | Chrome Plated Metal | Flow rates |                                      |
|          |                     | A7047      | 5 Litres per minute @ 3 bar pressure |