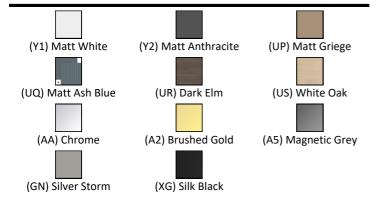

## **ILLUSTRATED PRODUCT DETAILS**

| Sizes    |                     | Finishes   |                                      |
|----------|---------------------|------------|--------------------------------------|
| E0768    | w:500 x d:450       | E3405      | Matt White (Y1)                      |
| Weights  |                     |            |                                      |
| E3405    | 18.35 KG            | E0768      | White (01)                           |
| E0768    | 12.00 KG            |            | <u> </u>                             |
| E0157    | 0.16 KG             | E0157      | Neutral/No Finish                    |
| A7047    | 1.14 KG             |            | (67)                                 |
| EE23033  | 0.10 KG             | A7047      | Chrome (AA)                          |
| 9        |                     |            |                                      |
| Material | S                   | EE23033    | Neutral/No Finish                    |
| E3405    | Mixed Material      | 9          | (67)                                 |
| E0768    | Fine Fireclay       | E1482      | Chrome (AA)                          |
| E0157    | Metal               |            |                                      |
| A7047    | Chrome Plated Brass | Capacity   |                                      |
| EE23033  | Plastic             |            |                                      |
| 9        |                     | E0768      | 4.8 litres                           |
| E1482    | Chrome Plated Metal | Flow rates |                                      |
|          |                     | A7047      | 5 Litres per minute @ 3 bar pressure |

# **FINISH OPTIONS**