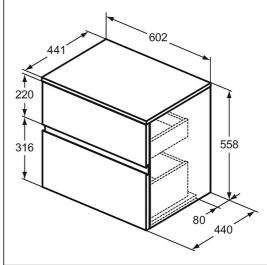

## **ILLUSTRATED**

**E3422** Finesse 60cm x 44cm wall mounted washbasin unit with 2

drawers, no cutout

**EE230339** Space saving trap and waste pipe assembly for use with

furniture basin units