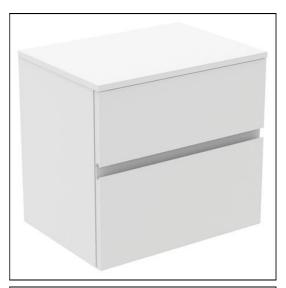

## **ILLUSTRATED**

**E3422** Finesse 60cm x 44cm wall mounted washbasin unit with 2

drawers, no cutout

**EE230339** Space saving trap and waste pipe assembly for use with

furniture basin units

## **ILLUSTRATED PRODUCT DETAILS**

| Weights                                      | Finishes                     |
|----------------------------------------------|------------------------------|
| <b>E3422</b> 26.97 KG <b>EE23033</b> 0.10 KG | <b>E3422</b> Matt White (Y1) |
| 9                                            | EE23033 Neutral/No Finish    |
| Materials                                    | 9 (67)                       |
| E3422 Mixed Material                         |                              |
| EE23033 Plastic                              |                              |