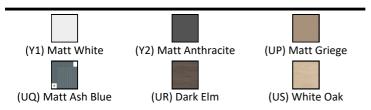

**E3422** Finesse 60cm x 44cm wall mounted washbasin unit with 2

drawers, no cutout

**EE230339** Space saving trap and waste pipe assembly for use with

furniture basin units

## **ILLUSTRATED PRODUCT DETAILS**

| Weights                                      | Finishes                     |
|----------------------------------------------|------------------------------|
| <b>E3422</b> 26.97 KG <b>EE23033</b> 0.10 KG | <b>E3422</b> Matt White (Y1) |
| 9                                            | EE23033 Neutral/No Finish    |
| Materials                                    | 9 (67)                       |
| E3422 Mixed Material                         |                              |
| EE23033 Plastic                              |                              |

## **FINISH OPTIONS**



#### **Standards**

EN 14749:2005

### **Special Notes**

Furniture units should be installed in a bathroom with adequate ventilation. Mounting kit included. Always use appropriate fixings to suit the type of wall.







**ACCREDITATIONS**