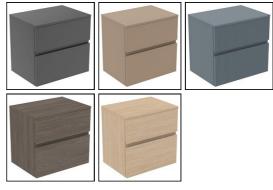

hts                                      | Finishes                     |
|----------------------------------------------|------------------------------|
| <b>E3422</b> 26.97 KG <b>EE23033</b> 0.10 KG | <b>E3422</b> Matt White (Y1) |
| 9                                            | EE23033 Neutral/No Finish    |
| Materials                                    | 9 (67)                       |
| E3422 Mixed Material                         |                              |
| EE23033 Plastic                              |                              |

## **FINISH OPTIONS**



#### **Standards**

EN 14749:2005

### **Special Notes**

Furniture units should be installed in a bathroom with adequate ventilation. Mounting kit included. Always use appropriate fixings to suit the type of wall.







**ACCREDITATIONS**