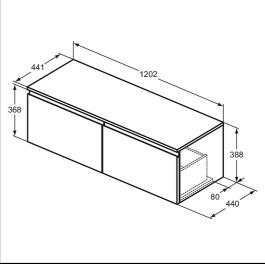

## **ILLUSTRATED**

**E3425** Finesse 120cm x 44cm wall mounted washbasin unit with 2

drawers, no cutout

**EE230339** Space saving trap and waste pipe assembly for use with

furniture basin units