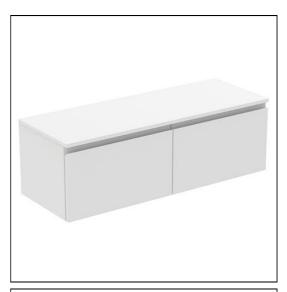

## **ILLUSTRATED**

**E3425** Finesse 120cm x 44cm wall mounted washbasin unit with 2

drawers, no cutout

**EE230339** Space saving trap and waste pipe assembly for use with

furniture basin units