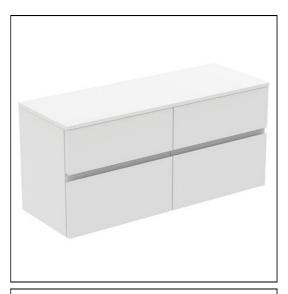

# Finesse 120cm Wall Mounted Washbasin Unit

## **ILLUSTRATED**

E3426 Finesse 120cm x 44cm wall mounted washbasin unit with 4

drawers, no cutout

**EE230339** Space saving trap and waste pipe assembly for use with

furniture basin units

### **ILLUSTRATED PRODUCT DETAILS**

| Weights                                      | Finishes                  |
|----------------------------------------------|---------------------------|
| <b>E3426</b> 51.23 KG <b>EE23033</b> 0.10 KG | E3426 Matt White (Y1)     |
| 9                                            | EE23033 Neutral/No Finish |
| Materials                                    | 9 (67)                    |
| E3426 Mixed Material                         |                           |
| EE23033 Plastic                              |                           |