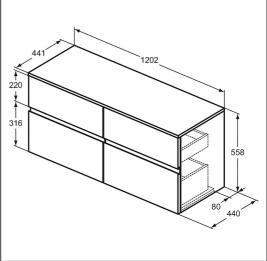

## **ILLUSTRATED**

E3426 Finesse 120cm x 44cm wall mounted washbasin unit with 4

drawers, no cutout

**EE230339** Space saving trap and waste pipe assembly for use with

furniture basin units

### **ILLUSTRATED PRODUCT DETAILS**

| Weights                                      | Finishes                  |
|----------------------------------------------|---------------------------|
| <b>E3426</b> 51.23 KG <b>EE23033</b> 0.10 KG | E3426 Matt White (Y1)     |
| 9                                            | EE23033 Neutral/No Finish |
| Materials                                    | 9 (67)                    |
| E3426 Mixed Material                         |                           |
| EE23033 Plastic                              |                           |