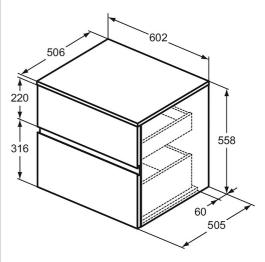

## **ILLUSTRATED**

**E3433** Finesse 60cm x 50cm wall mounted washbasin unit with 2

drawers, no cutout

**EE230339** Space saving trap and waste pipe assembly for use with

furniture basin units

### **ILLUSTRATED PRODUCT DETAILS**

| Weights                | Finishes                  |
|------------------------|---------------------------|
| <b>E3433</b> 28.88 KG  | E3433 Matt White (Y1)     |
| <b>EE23033</b> 0.10 KG |                           |
| 9                      | EE23033 Neutral/No Finish |
| Materials              | 9 (67)                    |
| E3433 Mixed Material   |                           |
| EE23033 Plastic        |                           |
| ^                      |                           |