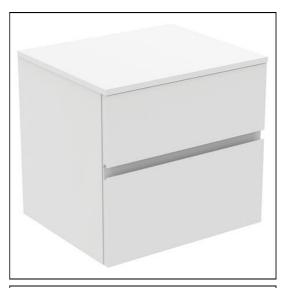

## **ILLUSTRATED**

**E3433** Finesse 60cm x 50cm wall mounted washbasin unit with 2

drawers, no cutout

**EE230339** Space saving trap and waste pipe assembly for use with

furniture basin units

### **ILLUSTRATED PRODUCT DETAILS**

| Weights                | Finishes                  |
|------------------------|---------------------------|
| <b>E3433</b> 28.88 KG  | E3433 Matt White (Y1)     |
| <b>EE23033</b> 0.10 KG |                           |
| 9                      | EE23033 Neutral/No Finish |
| Materials              | 9 (67)                    |
| E3433 Mixed Material   |                           |
| EE23033 Plastic        |                           |
| ^                      |                           |