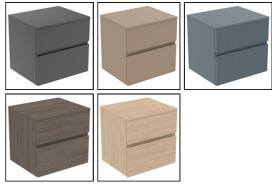

rniture basin units

### **ILLUSTRATED PRODUCT DETAILS**

| Weights                | Finishes                  |
|------------------------|---------------------------|
| <b>E3433</b> 28.88 KG  | E3433 Matt White (Y1)     |
| <b>EE23033</b> 0.10 KG |                           |
| 9                      | EE23033 Neutral/No Finish |
| Materials              | 9 (67)                    |
| E3433 Mixed Material   |                           |
| EE23033 Plastic        |                           |
| ^                      |                           |

## **FINISH OPTIONS**



#### **Standards**

EN 14749:2005

#### **Special Notes**

Furniture units should be installed in a bathroom with adequate ventilation. Mounting kit included. Always use appropriate fixings to suit the type of wall.







**ACCREDITATIONS**