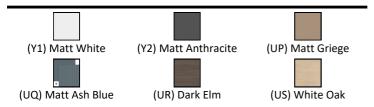

# Finesse 60cm Wall Mounted Washbasin Unit

## **ILLUSTRATED**

**E3433** Finesse 60cm x 50cm wall mounted washbasin unit with 2

drawers, no cutout

**EE230339** Space saving trap and waste pipe assembly for use with

furniture basin units

### **ILLUSTRATED PRODUCT DETAILS**

| Weights                | Finishes                  |
|------------------------|---------------------------|
| <b>E3433</b> 28.88 KG  | E3433 Matt White (Y1)     |
| <b>EE23033</b> 0.10 KG |                           |
| 9                      | EE23033 Neutral/No Finish |
| Materials              | 9 (67)                    |
| E3433 Mixed Material   |                           |
| EE23033 Plastic        |                           |
| ^                      |                           |

## **FINISH OPTIONS**



#### **Standards**

EN 14749:2005

#### **Special Notes**

Furniture units should be installed in a bathroom with adequate ventilation. Mounting kit included. Always use appropriate fixings to suit the type of wall.







**ACCREDITATIONS**