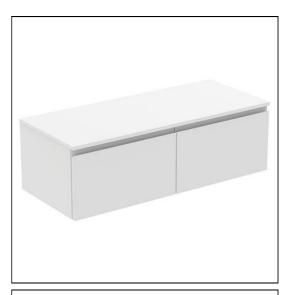

## **ILLUSTRATED**

**E3436** Finesse 120cm x 50cm wall mounted washbasin unit with 2

drawers, no cutout

**EE230339** Space saving trap and waste pipe assembly for use with

furniture basin units

## **ILLUSTRATED PRODUCT DETAILS**

| Weights                | Finishes                  |
|------------------------|---------------------------|
| <b>E3436</b> 53.94 KG  | E3436 Matt White (Y1)     |
| <b>EE23033</b> 0.10 KG |                           |
| 9                      | EE23033 Neutral/No Finish |
| Materials              | 9 (67)                    |
| E3436 Mixed Material   |                           |
| EE23033 Plastic        |                           |
| 0                      |                           |