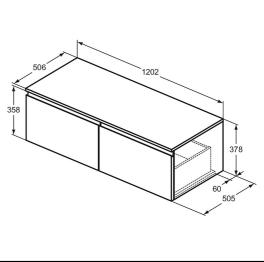

## **ILLUSTRATED**

**E3436** Finesse 120cm x 50cm wall mounted washbasin unit with 2

drawers, no cutout

**EE230339** Space saving trap and waste pipe assembly for use with

furniture basin units

## **ILLUSTRATED PRODUCT DETAILS**

| Weights                | Finishes                  |
|------------------------|---------------------------|
| <b>E3436</b> 53.94 KG  | E3436 Matt White (Y1)     |
| <b>EE23033</b> 0.10 KG |                           |
| 9                      | EE23033 Neutral/No Finish |
| Materials              | 9 (67)                    |
| E3436 Mixed Material   |                           |
| EE23033 Plastic        |                           |
| 0                      |                           |