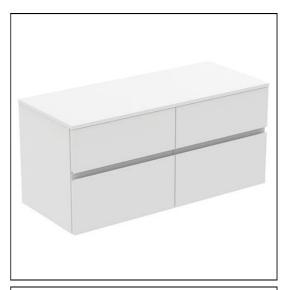

## **ILLUSTRATED**

**E3437** Finesse 120cm x 50cm wall mounted washbasin unit with 4

drawers, no cutout

**EE230339** Space saving trap and waste pipe assembly for use with

furniture basin units