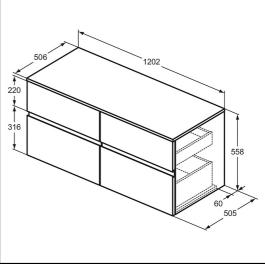

## **ILLUSTRATED**

**E3437** Finesse 120cm x 50cm wall mounted washbasin unit with 4

drawers, no cutout

**EE230339** Space saving trap and waste pipe assembly for use with

furniture basin units