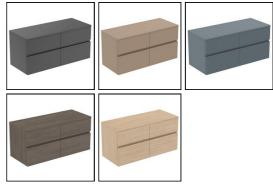

| Finishes              |
|----------------------------------------------|-----------------------|
| <b>E3437</b> 57.77 KG <b>EE23033</b> 0.10 KG | E3437 Matt White (Y1) |
| 9                                            | Neutral/No Finish     |
| Materials                                    | 9 (67)                |
| E3437 Mixed Material                         |                       |
| EE23033 Plastic                              |                       |
| ۵                                            |                       |

## **FINISH OPTIONS**



#### **Standards**

EN 14749:2005

### **Special Notes**

Furniture units should be installed in a bathroom with adequate ventilation. Mounting kit included. Always use appropriate fixings to suit the type of wall.