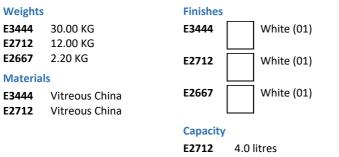

## ILLUSTRATED

| E3444   | La Dolce Vita close coupled back-to-wall toilet bowl with<br>horizontal outlet, isolation and Aquablade flush technology |
|---------|--------------------------------------------------------------------------------------------------------------------------|
| E2712   | La Dolce Vita 4/2.6 litre close coupled cistern with bottom supply and internal overflow                                 |
| E2667   | La Dolce Vita slow close toilet seat and cover with quick release                                                        |
| OPTIONS |                                                                                                                          |