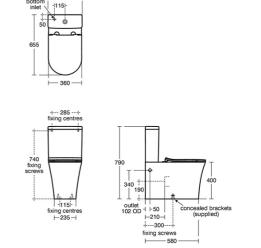

#### **Special Notes**

WC screwed to floor using concealed brackets (supplied) and cistern screwed to wall.

E: info@idealspec.co.uk | T: 0870 122 8822 | F: 0870 122 8282 | www.idealspec.co.uk