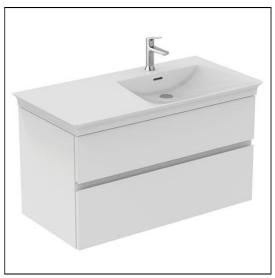

## Finesse 100cm Wall Mounted Vanity Unit

## **ILLUSTRATED**

E3446 Finesse 100cm x 50cm wall mounted vanity unit with 2

drawers, right-hand

E2647 La Dolce Vita 106cm 1 taphole asymmetrical vanity

washbasin with overflow, right-hand

E0157 Wall fixing set

# Finesse 100cm Wall Mounted Vanity Unit

Furniture units should be installed in a bathroom with adequate ventilation. Mounting kit included. Always use appropriate fixings to suit the type of wall.