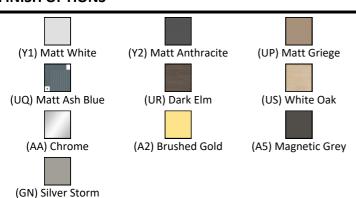

· · · · · · · · · · · · · |
| EE23033   | 0.10 KG        | (67)                        | (67)                                  |
| 9         |                | EE23033 Neutral / No Finish | Neutral / No Finish                   |
| BD683     | 1.54 KG        | 9 (67)                      | (67)                                  |
| Materials |                | BD683 Chrome (AA)           |                                       |
| E3446     | Mixed Material |                             |                                       |
|           | Fire Fire day  |                             |                                       |

**BD683** 

5 Litres per minute @ 3

bar pressure

E2647 Fine Fireclay Flow rates

E0157

Metal

EE23033 Plastic

**BD683** PVD Coated Brass

## **FINISH OPTIONS**









### **Standards**

EN 14749:2005

#### **Special Notes**

# Finesse 100cm Wall Mounted Vanity Unit

Furniture units should be installed in a bathroom with adequate ventilation. Mounting kit included. Always use appropriate fixings to suit the type of wall.



## **ACCREDITATIONS**