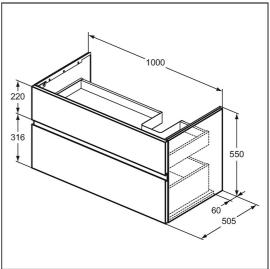

## **ILLUSTRATED PRODUCT DETAILS**

| Sizes     |                | Finishes                    |                                       |
|-----------|----------------|-----------------------------|---------------------------------------|
| E2647     | w:1060 x d:535 | E3446 Matt White (Y1)       | Matt White (Y1)                       |
| Weights   |                |                             |                                       |
| E3446     | 38.09 KG       | <b>E2647</b> White (01)     | White (01)                            |
| E2647     | 31.00 KG       |                             |                                       |
| E0157     | 0.16 KG        | E0157   Neutral / No Finish | · · · · · · · · · · · · · · · · · · · |
| EE23033   | 0.10 KG        | (67)                        | (67)                                  |
| 9         |                | EE23033 Neutral / No Finish | Neutral / No Finish                   |
| BD683     | 1.54 KG        | 9 (67)                      | (67)                                  |
| Materials |                | BD683 Chrome (AA)           |                                       |
| E3446     | Mixed Material |                             |                                       |
|           | Fire Fire day  |                             |                                       |