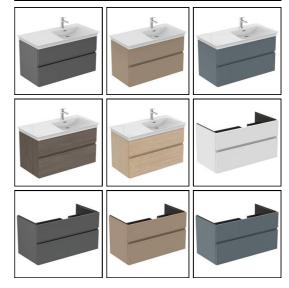

· · · · · · · · · · |
| EE23033   | 0.10 KG        | (67)                        | (67)                                  |
| 9         |                | EE23033 Neutral / No Finish | Neutral / No Finish                   |
| BD683     | 1.54 KG        | 9 (67)                      | (67)                                  |
| Materials |                | BD683 Chrome (AA)           |                                       |
| E3446     | Mixed Material |                             |                                       |
|           | Fire Fire day  |                             |                                       |

**BD683** 

5 Litres per minute @ 3

bar pressure

E2647 Fine Fireclay Flow rates

E0157

Metal

EE23033 Plastic

**BD683** PVD Coated Brass

## **FINISH OPTIONS**









### **Standards**

EN 14749:2005

#### **Special Notes**

# Finesse 100cm Wall Mounted Vanity Unit

Furniture units should be installed in a bathroom with adequate ventilation. Mounting kit included. Always use appropriate fixings to suit the type of wall.



## **ACCREDITATIONS**