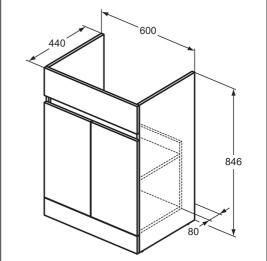

## **ILLUSTRATED**

E3516 Eurovit+ 60cm floor standing vanity unit with 2 doors
BD054 Cerabase single lever basin mixer with click waste and

bluestart technology

**EE230339** Space saving trap and waste pipe assembly for use with

furniture basin units