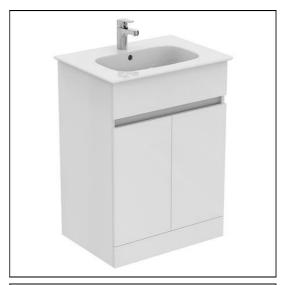

## **ILLUSTRATED**

E3516 Eurovit+ 60cm floor standing vanity unit with 2 doors
BD054 Cerabase single lever basin mixer with click waste and

bluestart technology

**EE230339** Space saving trap and waste pipe assembly for use with

furniture basin units