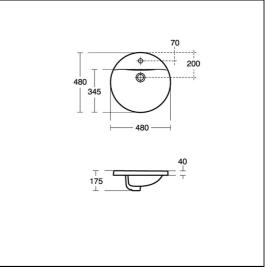

# ILLUSTRATED PRODUCT DETAILS

| Sizes                      |                         | Finishes   |                                         |
|----------------------------|-------------------------|------------|-----------------------------------------|
| E5011                      | w:490 x d:490           | E5011      | White (01)                              |
| Weights                    |                         | BD246      | Chrome (AA)                             |
| E5011                      | 7.98 KG                 | 00240      | chiome (AA)                             |
| BD246<br>S8910<br>Material | 1.77 KG<br>0.20 KG<br>s | S8910      | Neutral / No Finish<br>(67)             |
| E5011                      | Vitreous China          | Capacity   |                                         |
| BD246                      | Chrome Plated Brass     | E5011      | 3.5 litres                              |
| S8910                      | Plastic                 | Flow rates |                                         |
|                            |                         | BD246      | 5 Litres per minute @ 3<br>bar pressure |
|                            |                         | Designer   |                                         |

#### **Special Notes**

Self-rimming for drop-in installation as per template supplied and joint sealed with waterproof sealant (not supplied)

Consideration should be given to safe hot water delivery and the use of an appropriate temperature reduction device see A5900AA