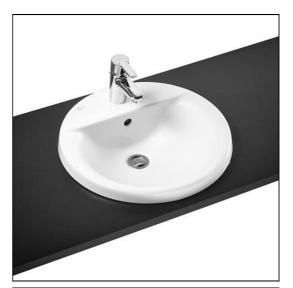

# Concept Sphere 48cm Countertop Washbasin 1 Taphole

## ILLUSTRATED

| E5011          | Concept Sphere 48cm Countertop washbasin 1 taphole and overflow                                                 |
|----------------|-----------------------------------------------------------------------------------------------------------------|
| BD246<br>S8910 | Ceraplan single lever basin mixer, with click waste<br>Trap 1¼" plastic bottle, 75mm seal, multi-purpose outlet |
| 30310          | Trap 1/4 plastic bottle, 75mm seal, matti purpose outlet                                                        |