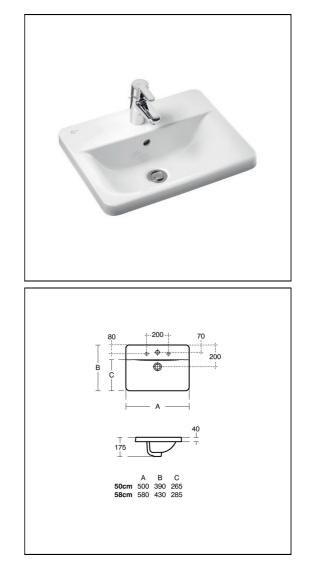

# Concept Cube 50cm Countertop Washbasin 1 Taphole

S8910

**Materials** 

Weights

| E5013 | Concept Cube 50cm Countertop washbasin one taphole and overflow |
|-------|-----------------------------------------------------------------|
| BD246 | Ceraplan single lever basin mixer, with click waste             |
| S8910 | Trap 1¼" plastic bottle, 75mm seal, multi-purpose outlet        |