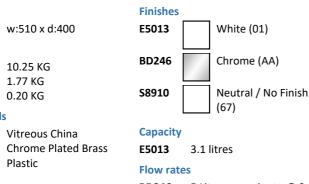

## ILLUSTRATED

Sizes

E5013

E5013

BD246

S8910

E5013

BD246

S8910

**Materials** 

Weights

| E5013 | Concept Cube 50cm Countertop washbasin one taphole and overflow |
|-------|-----------------------------------------------------------------|
| BD246 | Ceraplan single lever basin mixer, with click waste             |
| S8910 | Trap 1¼" plastic bottle, 75mm seal, multi-purpose outlet        |

## ILLUSTRATED PRODUCT DETAILS

BD246 5 Litres per minute @ 3 bar pressure

Designer Robin Levien, RDI