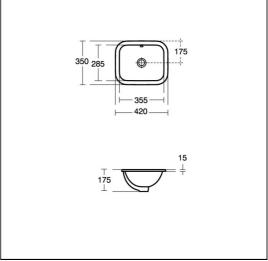

### **ILLUSTRATED PRODUCT DETAILS**

| Sizes     |               | Finishes          |                             |
|-----------|---------------|-------------------|-----------------------------|
| E5027     | w:400 x d:400 | E5027             | White (01)                  |
| Weights   |               | 20040             |                             |
| E5027     | 6.05 KG       | S8910             | Neutral / No Finish<br>(67) |
| S8910     | 0.20 KG       |                   | ] (67)                      |
| Materials |               | Capacity          |                             |
| E5027     | Fine Fireclay | <b>E5027</b> 3.5  | litres                      |
| S8910     | Plastic       | Designer          |                             |
|           |               | Robin Levien, RDI |                             |