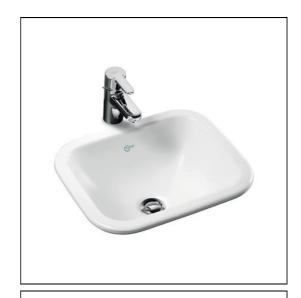

# **ILLUSTRATED**

**E5027** Concept Cube 42cm countertop basin, no tap deck with

overflow

S8910 Trap 1¼" plastic bottle, 75mm seal, multi-purpose outlet

## **OPTIONS**

BC725 Cerafine O single lever basin mixer with pop-up waste