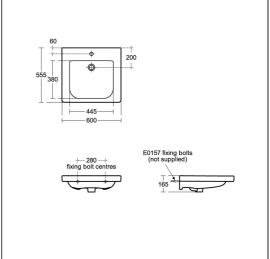

# **ILLUSTRATED PRODUCT DETAILS**

| Sizes             |                     | Finishes   |                                      |
|-------------------|---------------------|------------|--------------------------------------|
| E5499             | w:600 x d:555       | E5499      | White (01)                           |
| Weights           |                     |            |                                      |
| E5499             | 14.00 KG            | E0157      | Neutral / No Finish                  |
| E0157             | 0.16 KG             | L          | (67)                                 |
| BD246             | 1.77 KG             | BD246      | Chrome (AA)                          |
| E0079             | 1.45 KG             |            |                                      |
| Materials         |                     | E0079      | Chrome (AA)                          |
| E5499             | Vitreous China      | L          |                                      |
| E0157             | Metal               | Capacity   |                                      |
| BD246             | Chrome Plated Brass | E5499      | 4.4 litres                           |
| E0079             | Chrome Plated Metal | Flow rates |                                      |
|                   |                     | BD246      | 5 Litres per minute @ 3 bar pressure |
|                   |                     | Designer   |                                      |
| Robin Levien, RDI |                     | vien, RDI  |                                      |