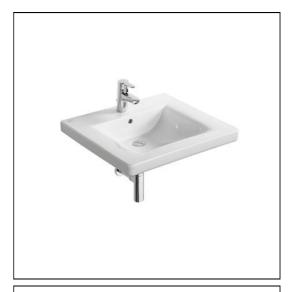

# Concept Freedom 60cm Accessible Washbasin

# E5499 Concept Freedom 60cm accessible washbasin, one taphole E0157 Wall fixing set BD246 Ceraplan single lever basin mixer, with click waste E0079 Trap 1¼" Contemporary metal bottle, 75mm seal

# **ILLUSTRATED PRODUCT DETAILS**

| Sizes             |                     | Finishes   |                                      |
|-------------------|---------------------|------------|--------------------------------------|
| E5499             | w:600 x d:555       | E5499      | White (01)                           |
| Weights           |                     |            |                                      |
| E5499             | 14.00 KG            | E0157      | Neutral / No Finish                  |
| E0157             | 0.16 KG             | L          | (67)                                 |
| BD246             | 1.77 KG             | BD246      | Chrome (AA)                          |
| E0079             | 1.45 KG             |            |                                      |
| Materials         |                     | E0079      | Chrome (AA)                          |
| E5499             | Vitreous China      | L          |                                      |
| E0157             | Metal               | Capacity   |                                      |
| BD246             | Chrome Plated Brass | E5499      | 4.4 litres                           |
| E0079             | Chrome Plated Metal | Flow rates |                                      |
|                   |                     | BD246      | 5 Litres per minute @ 3 bar pressure |
|                   |                     | Designer   |                                      |
| Robin Levien, RDI |                     | vien, RDI  |                                      |