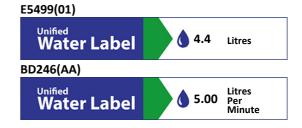

# **ILLUSTRATED PRODUCT DETAILS**

| Sizes             |                     | Finishes   |                                      |
|-------------------|---------------------|------------|--------------------------------------|
| E5499             | w:600 x d:555       | E5499      | White (01)                           |
| Weights           |                     |            |                                      |
| E5499             | 14.00 KG            | E0157      | Neutral / No Finish                  |
| E0157             | 0.16 KG             | L          | (67)                                 |
| BD246             | 1.77 KG             | BD246      | Chrome (AA)                          |
| E0079             | 1.45 KG             |            |                                      |
| Materials         |                     | E0079      | Chrome (AA)                          |
| E5499             | Vitreous China      | L          |                                      |
| E0157             | Metal               | Capacity   |                                      |
| BD246             | Chrome Plated Brass | E5499      | 4.4 litres                           |
| E0079             | Chrome Plated Metal | Flow rates |                                      |
|                   |                     | BD246      | 5 Litres per minute @ 3 bar pressure |
|                   |                     | Designer   |                                      |
| Robin Levien, RDI |                     | vien, RDI  |                                      |