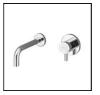

# **ILLUSTRATED**

**E5501** Concept Freedom 60cm accessible washbasin, no taphole

**E0157** Wall fixing set

**S7423** Contour 2 wall mounted single control concealed

washbasin mixer with quarter turn ceramic disc operation, 230mm projection spout with alternative aerator or flow straightener outlet, rigid copper tails integral combined