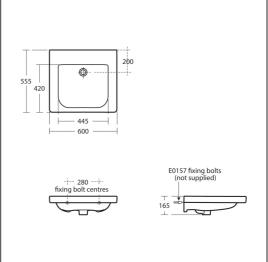

# **ILLUSTRATED**

**E5501** Concept Freedom 60cm accessible washbasin, no taphole

**E0157** Wall fixing set

**S7423** Contour 2 wall mounted single control concealed

washbasin mixer with quarter turn ceramic disc operation, 230mm projection spout with alternative aerator or flow straightener outlet, rigid copper tails integral combined

## **ILLUSTRATED PRODUCT DETAILS**

| Weights   |                     | Finishes          |  |                     |
|-----------|---------------------|-------------------|--|---------------------|
| E5501     | 14.00 KG            | E5501             |  | White (01)          |
| E0157     | 0.16 KG             |                   |  |                     |
| S7423     | 1.00 KG             | E0157             |  | Neutral / No Finish |
| E0079     | 1.45 KG             |                   |  | (67)                |
| Materials |                     | S7423             |  | Chrome (AA)         |
| E5501     | Vitreous China      |                   |  |                     |
| E0157     | Metal               | E0079             |  | Chrome (AA)         |
| S7423     | Chrome Plated Brass |                   |  |                     |
| E0079     | Chrome Plated Metal | Designer          |  |                     |
|           |                     | Robin Levien, RDI |  |                     |