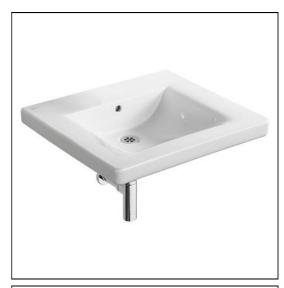

# Concept Freedom 60cm Accessible Washbasin

# **ILLUSTRATED**

**E5501** Concept Freedom 60cm accessible washbasin, no taphole

**E0157** Wall fixing set

**S7423** Contour 2 wall mounted single control concealed

washbasin mixer with quarter turn ceramic disc operation, 230mm projection spout with alternative aerator or flow straightener outlet, rigid copper tails integral combined